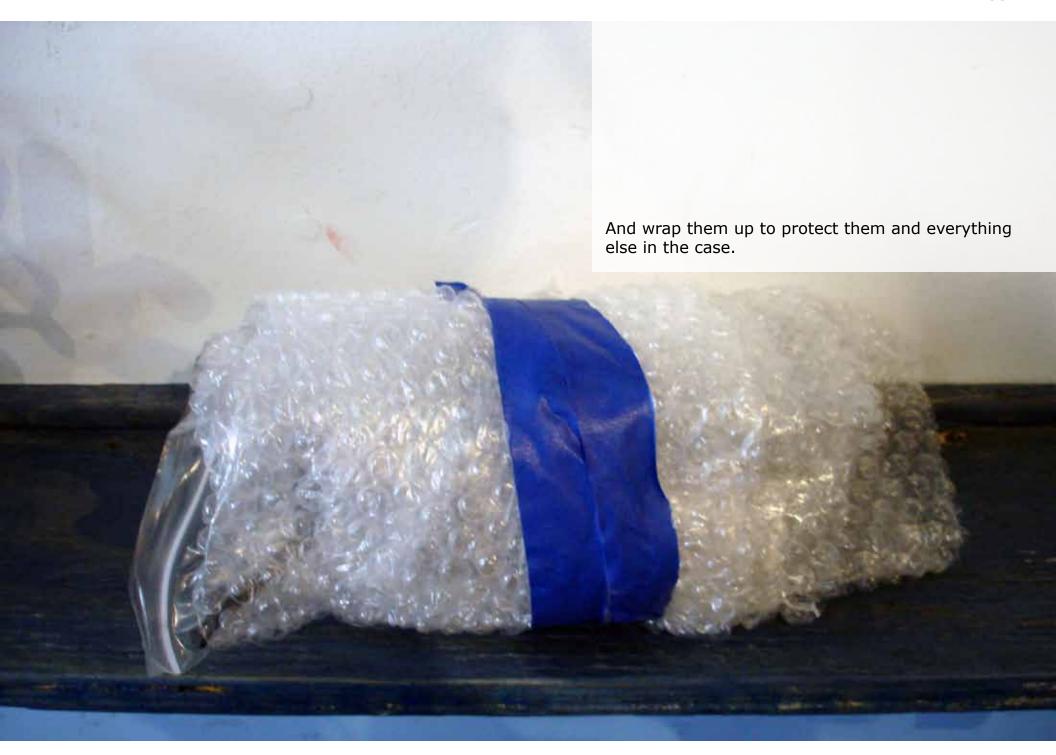

To begin with, packing a bike is not a simple step by step operation done the same everytime. In fact, it changes everytime it is packed for every bike with any case. This tutorial is to show how one bike in one instance in one case by one person is set up for a trip. It is merely an example of how it can be done and what is most important to look for while packing your bike to keep all parts safe next to one another. Enjoy!