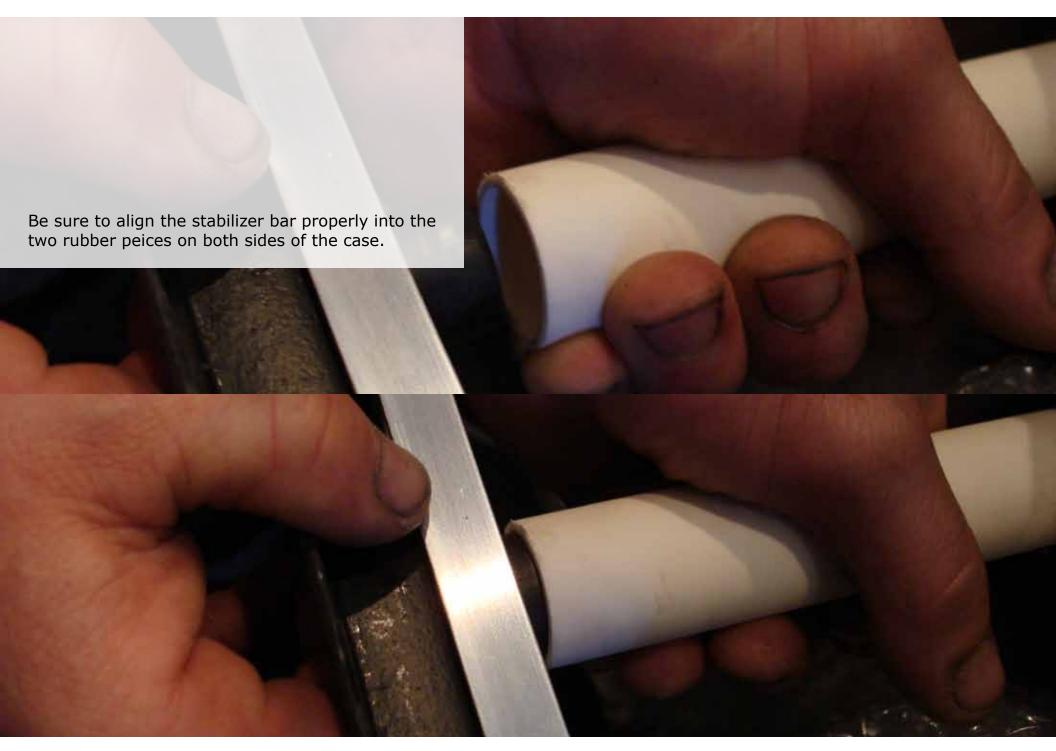

To begin with, packing a bike is not a simple step by step operation done the same everytime. In fact, it changes everytime it is packed for every bike with any case. This tutorial is to show how one bike in one instance in one case by one person is set up for a trip. It is merely an example of how it can be done and what is most important to look for while packing your bike to keep all parts safe next to one another. Enjoy!