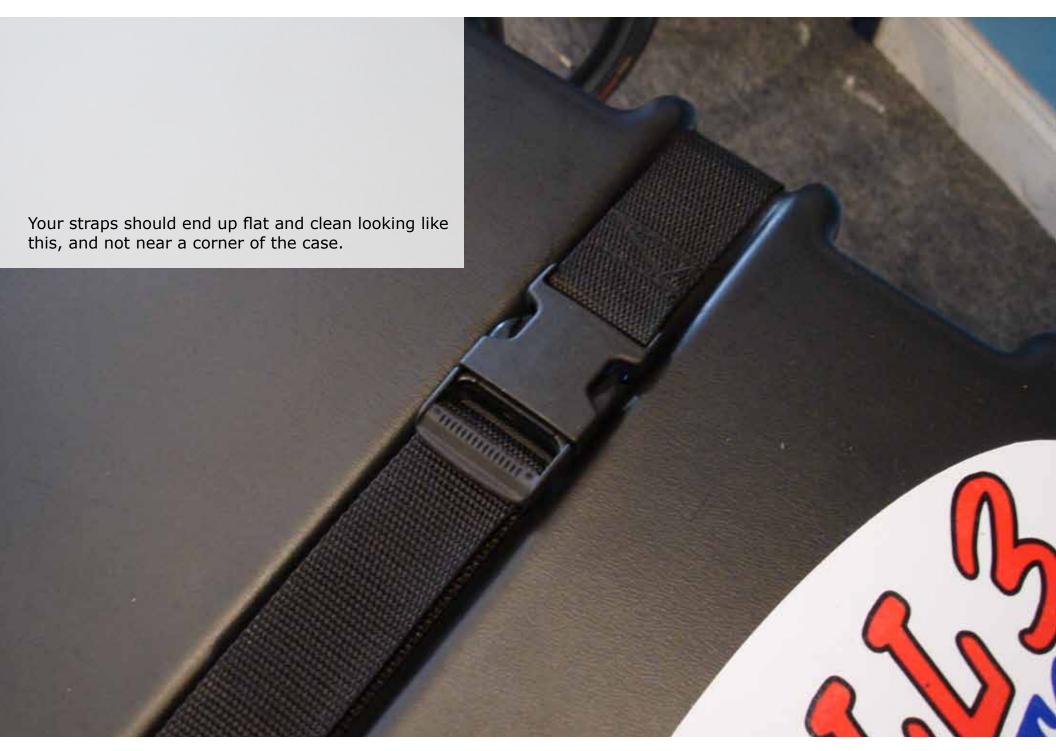

ike with any case. This tutorial is to show how one bike in one instance in one case by one person is set up for a trip. It is merely an example of how it can be done and what is most important to look for while packing your bike to keep all parts safe next to one another. Enjoy!



How to pack a bike



5







How to pack a bike





How to pack a bike





How to pack a bike





How to pack a bike





How to pack a bike





How to pack a bike





How to pack a bike



Tech Help



How to pack a bike





How to pack a bike





How to pack a bike





How to pack a bike





How to pack a bike





How to pack a bike



Tech Help



How to pack a bike





How to pack a bike





How to pack a bike



Tech Help



How to pack a bike





How to pack a bike





How to pack a bike





How to pack a bike