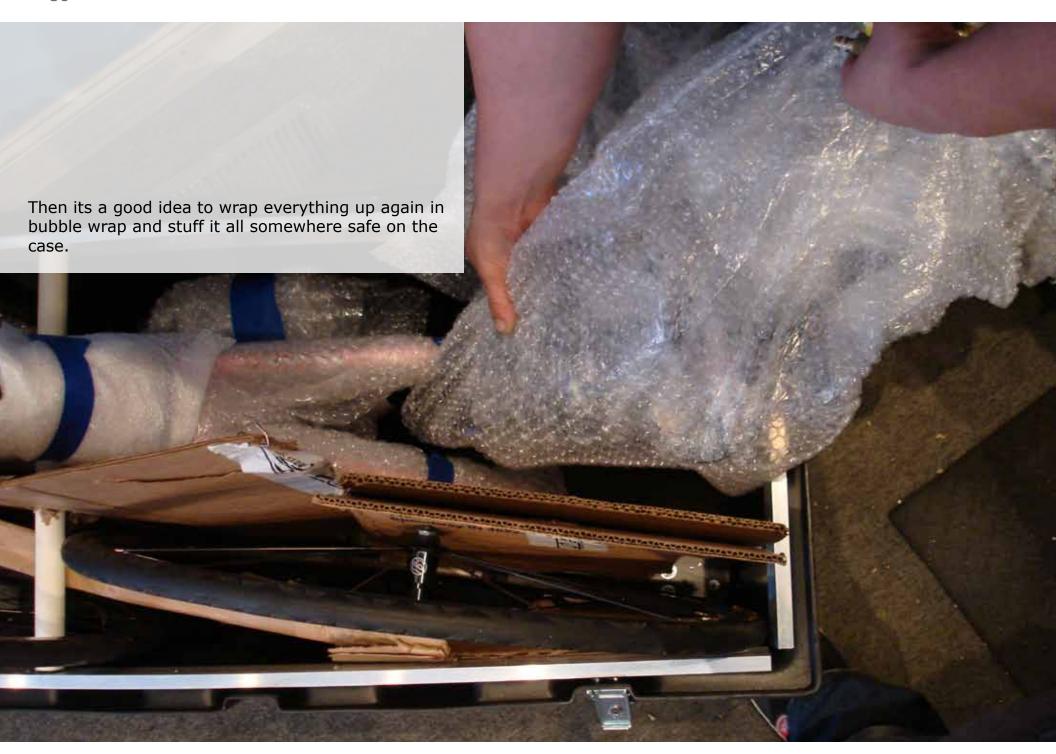

ion done the same everytime. In fact, it changes everytime it is packed for every bike with any case. This tutorial is to show how one bike in one instance in one case by one person is set up for a trip. It is merely an example of how it can be done and what is most important to look for while packing your bike to keep all parts safe next to one another. Enjoy!



How to pack a bike



5







How to pack a bike





How to pack a bike





How to pack a bike





How to pack a bike





How to pack a bike





How to pack a bike





How to pack a bike



Tech Help



How to pack a bike





How to pack a bike





How to pack a bike





How to pack a bike





How to pack a bike





How to pack a bike



Tech Help



How to pack a bike





How to pack a bike





How to pack a bike



Tech Help



How to pack a bike





How to pack a bike





How to pack a bike





How to pack a bike