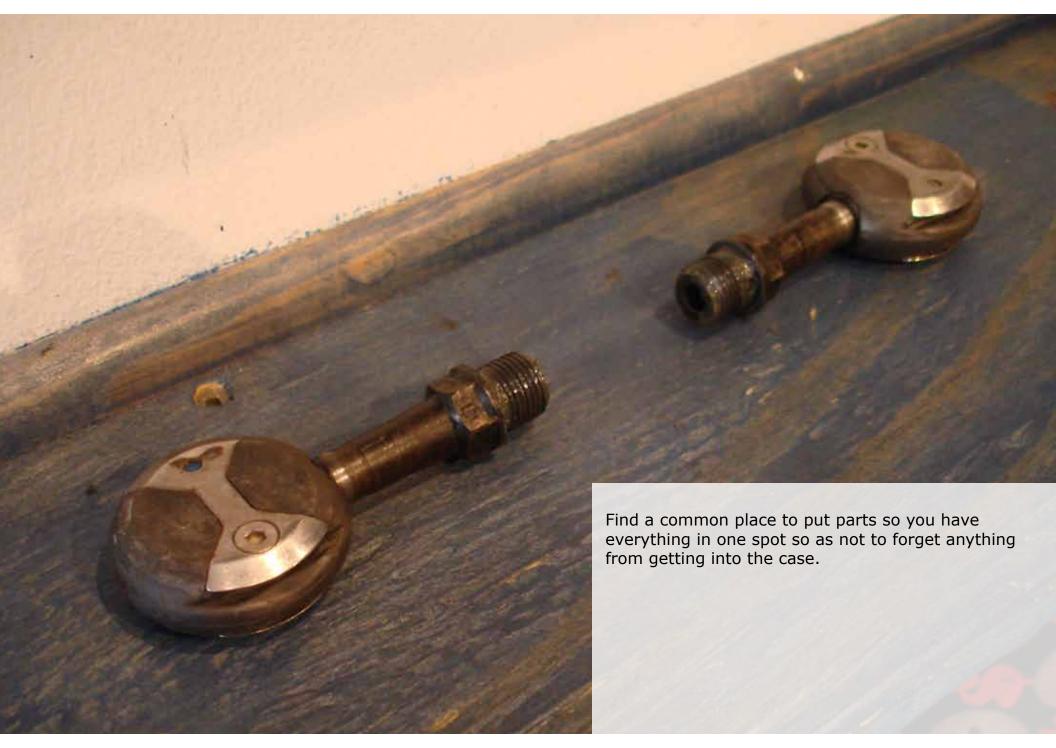

To begin with, packing a bike is not a simple step by step operation done the same everytime. In fact, it changes everytime it is packed for every bike with any case. This tutorial is to show how one bike in one instance in one case by one person is set up for a trip. It is merely an example of how it can be done and what is most important to look for while packing your bike to keep all parts safe next to one another. Enjoy!