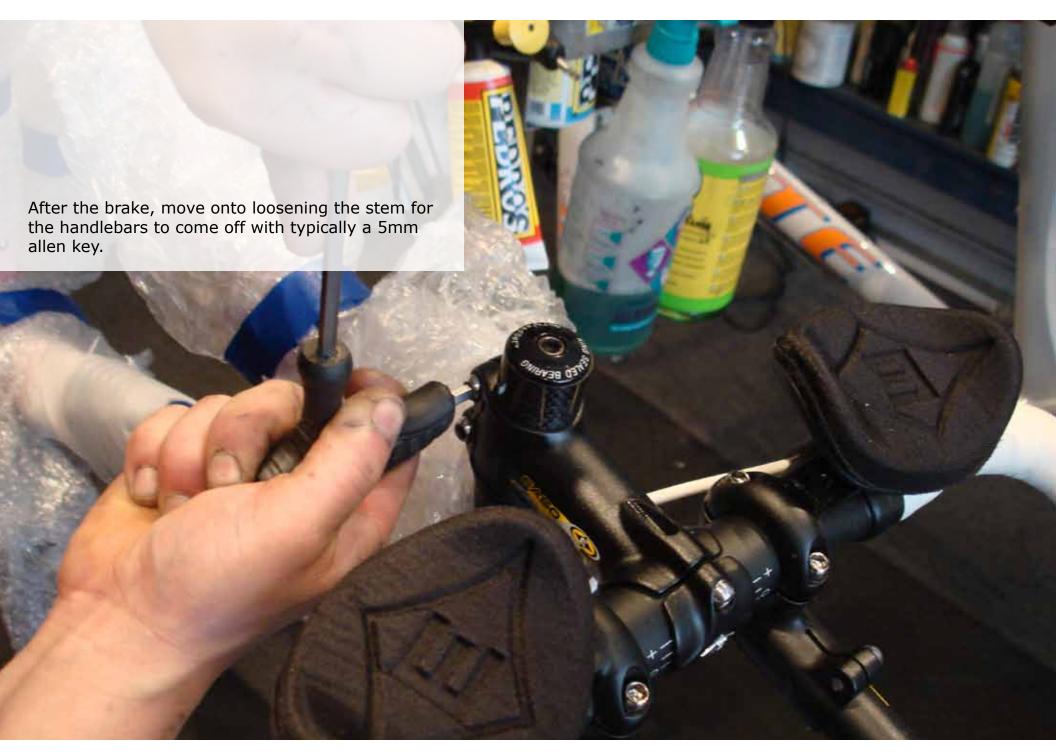

To begin with, packing a bike is not a simple step by step operation done the same everytime. In fact, it changes everytime it is packed for every bike with any case. This tutorial is to show how one bike in one instance in one case by one person is set up for a trip. It is merely an example of how it can be done and what is most important to look for while packing your bike to keep all parts safe next to one another. Enjoy!



How to pack a bike



5







How to pack a bike





How to pack a bike





How to pack a bike





How to pack a bike





How to pack a bike





How to pack a bike





How to pack a bike



Tech Help



How to pack a bike





How to pack a bike





How to pack a bike





How to pack a bike





How to pack a bike





How to pack a bike



Tech Help



How to pack a bike





How to pack a bike





How to pack a bike



Tech Help



How to pack a bike





How to pack a bike





How to pack a bike





How to pack a bike