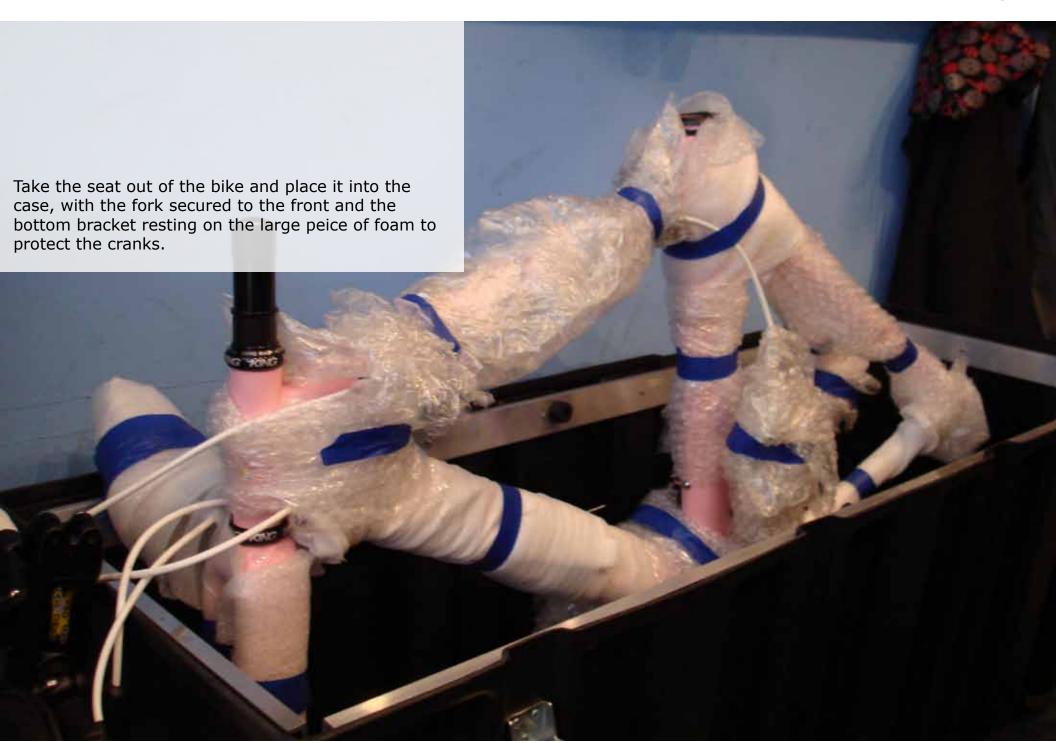

To begin with, packing a bike is not a simple step by step operation done the same everytime. In fact, it changes everytime it is packed for every bike with any case. This tutorial is to show how one bike in one instance in one case by one person is set up for a trip. It is merely an example of how it can be done and what is most important to look for while packing your bike to keep all parts safe next to one another. Enjoy!



How to pack a bike



5







How to pack a bike





How to pack a bike





How to pack a bike





How to pack a bike





How to pack a bike





How to pack a bike





How to pack a bike



Tech Help



How to pack a bike





How to pack a bike





How to pack a bike





How to pack a bike





How to pack a bike





How to pack a bike



Tech Help



How to pack a bike





How to pack a bike





How to pack a bike



Tech Help



How to pack a bike





How to pack a bike





How to pack a bike





How to pack a bike