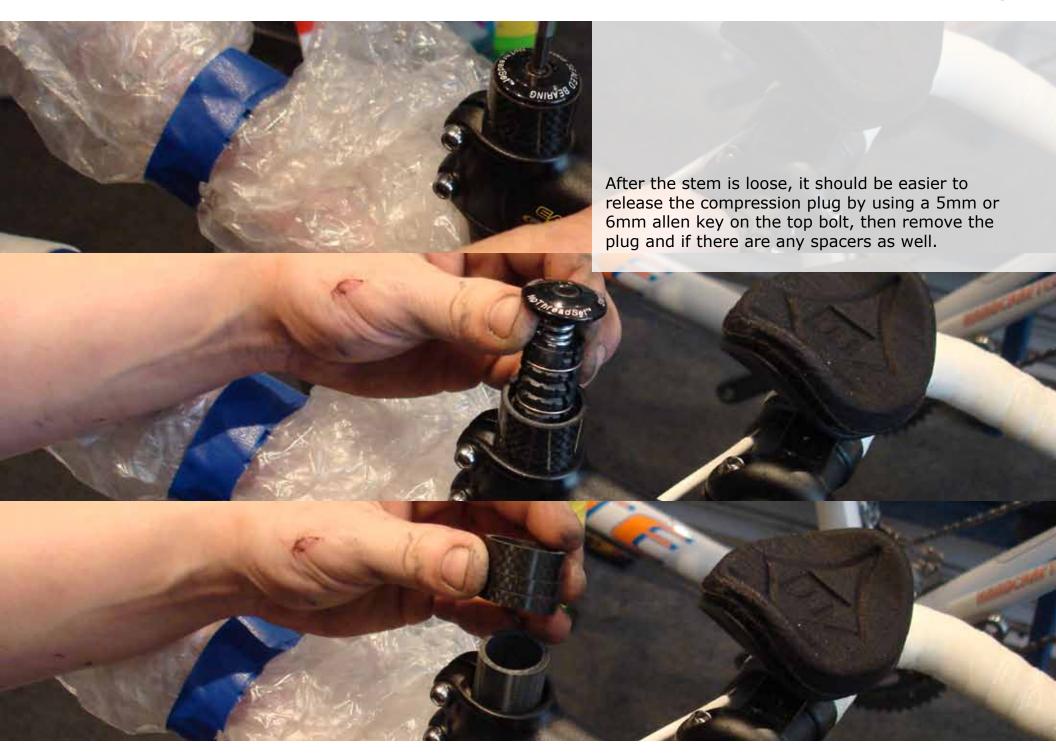

To begin with, packing a bike is not a simple step by step operation done the same everytime. In fact, it changes everytime it is packed for every bike with any case. This tutorial is to show how one bike in one instance in one case by one person is set up for a trip. It is merely an example of how it can be done and what is most important to look for while packing your bike to keep all parts safe next to one another. Enjoy!



How to pack a bike



5







How to pack a bike





How to pack a bike





How to pack a bike





How to pack a bike





How to pack a bike





How to pack a bike





How to pack a bike



Tech Help



How to pack a bike





How to pack a bike





How to pack a bike





How to pack a bike





How to pack a bike





How to pack a bike



Tech Help



How to pack a bike





How to pack a bike





How to pack a bike



Tech Help



How to pack a bike





How to pack a bike





How to pack a bike





How to pack a bike