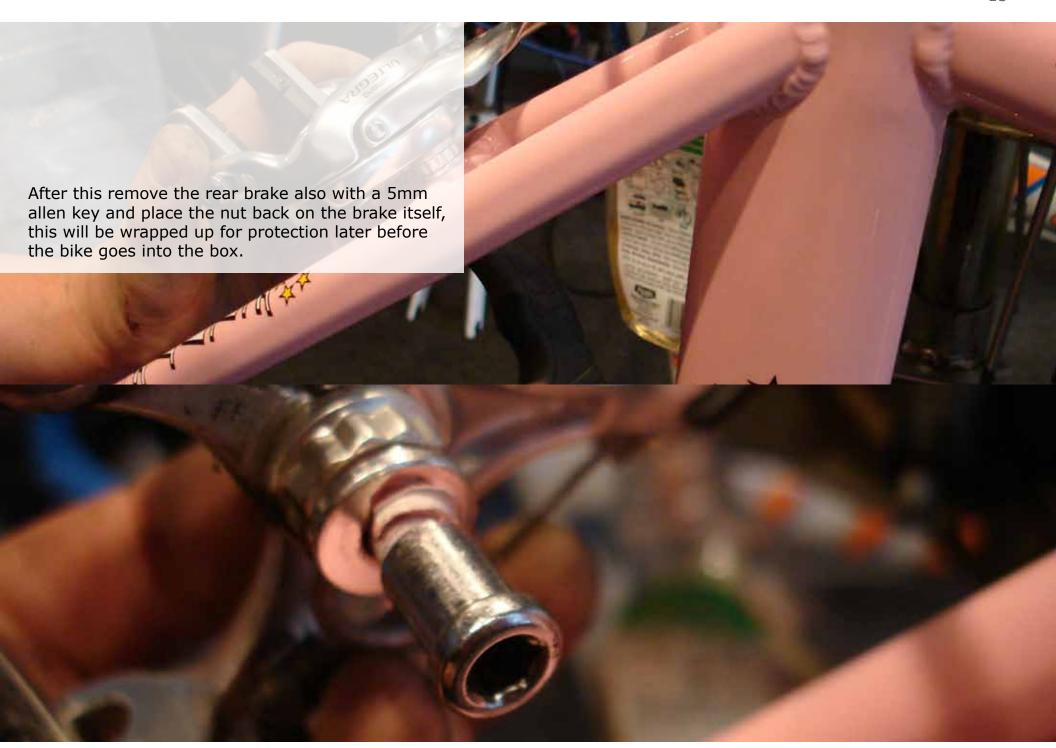

To begin with, packing a bike is not a simple step by step operation done the same everytime. In fact, it changes everytime it is packed for every bike with any case. This tutorial is to show how one bike in one instance in one case by one person is set up for a trip. It is merely an example of how it can be done and what is most important to look for while packing your bike to keep all parts safe next to one another. Enjoy!