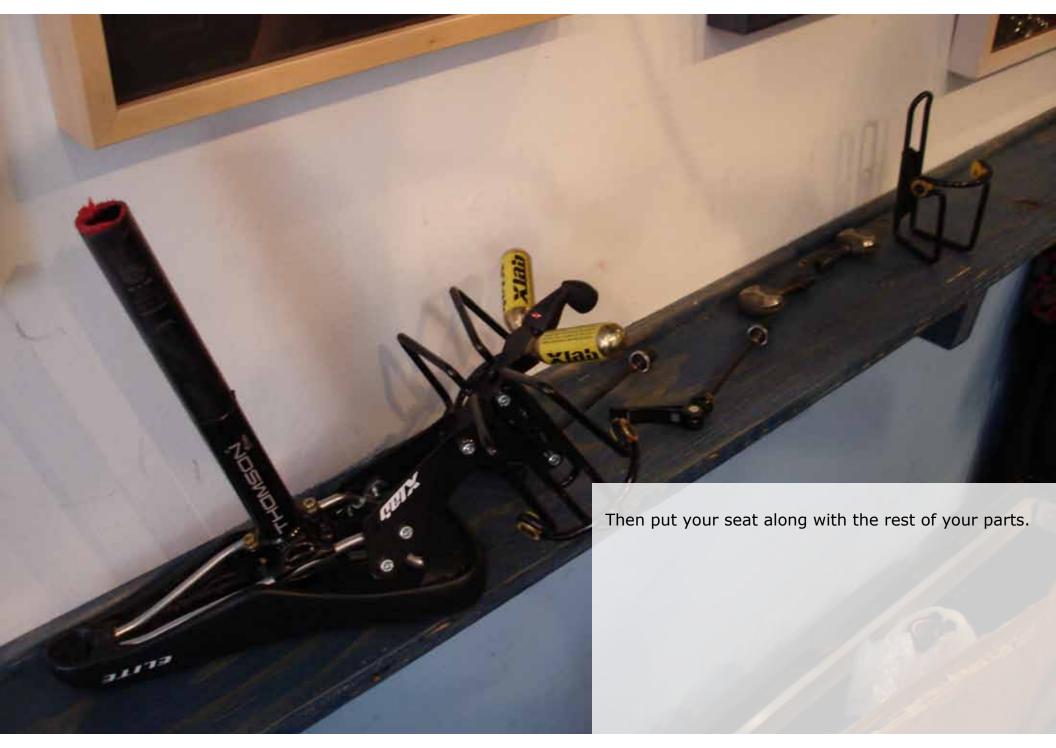

To begin with, packing a bike is not a simple step by step operation done the same everytime. In fact, it changes everytime it is packed for every bike with any case. This tutorial is to show how one bike in one instance in one case by one person is set up for a trip. It is merely an example of how it can be done and what is most important to look for while packing your bike to keep all parts safe next to one another. Enjoy!