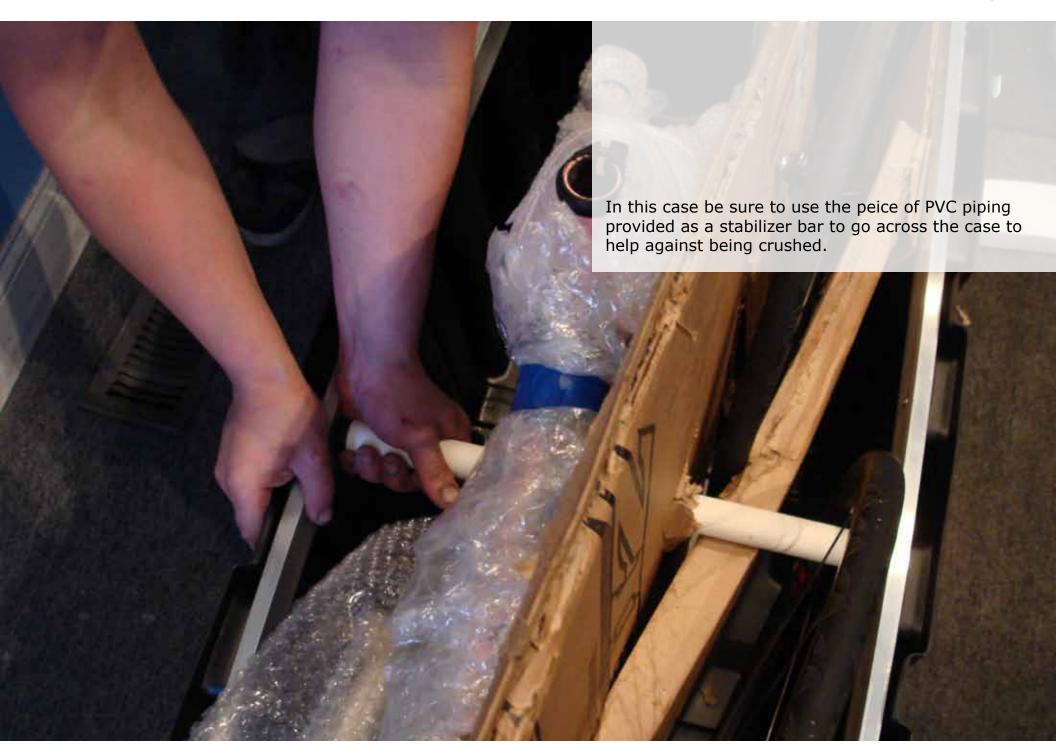

To begin with, packing a bike is not a simple step by step operation done the same everytime. In fact, it changes everytime it is packed for every bike with any case. This tutorial is to show how one bike in one instance in one case by one person is set up for a trip. It is merely an example of how it can be done and what is most important to look for while packing your bike to keep all parts safe next to one another. Enjoy!