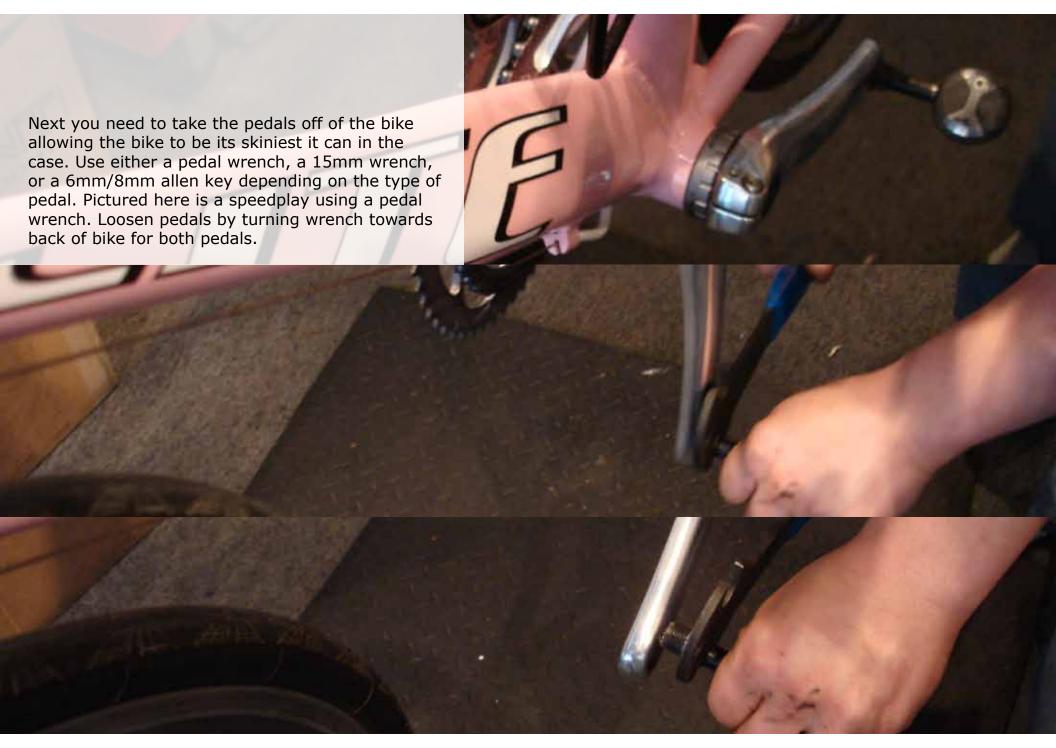

To begin with, packing a bike is not a simple step by step operation done the same everytime. In fact, it changes everytime it is packed for every bike with any case. This tutorial is to show how one bike in one instance in one case by one person is set up for a trip. It is merely an example of how it can be done and what is most important to look for while packing your bike to keep all parts safe next to one another. Enjoy!