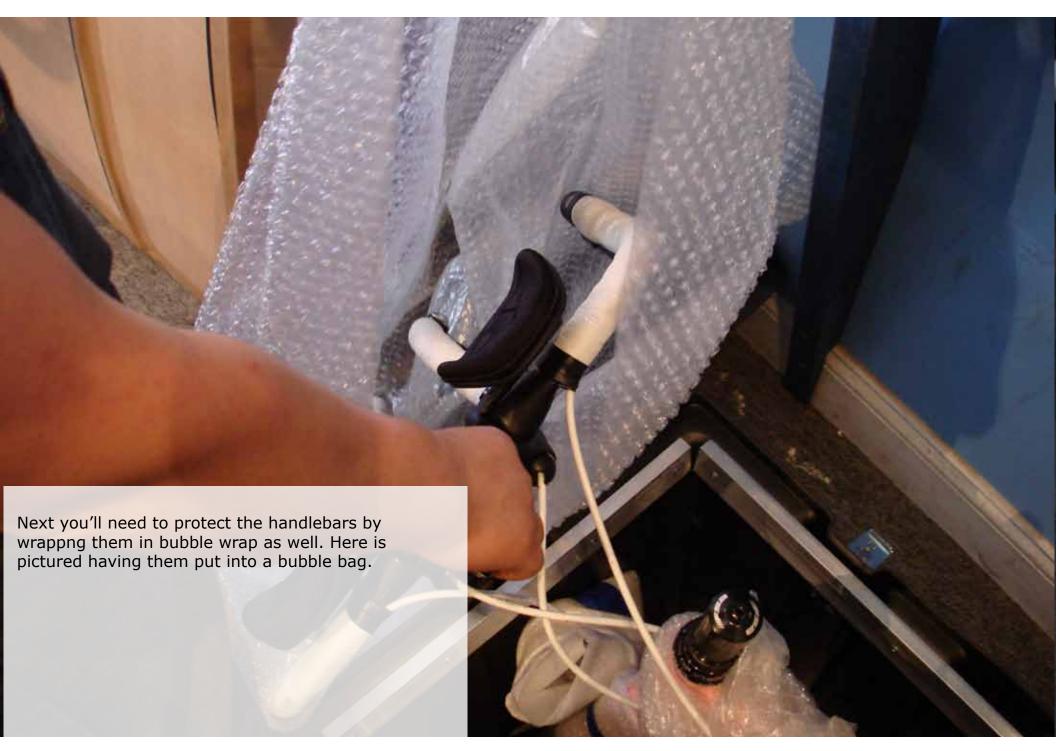

To begin with, packing a bike is not a simple step by step operation done the same everytime. In fact, it changes everytime it is packed for every bike with any case. This tutorial is to show how one bike in one instance in one case by one person is set up for a trip. It is merely an example of how it can be done and what is most important to look for while packing your bike to keep all parts safe next to one another. Enjoy!