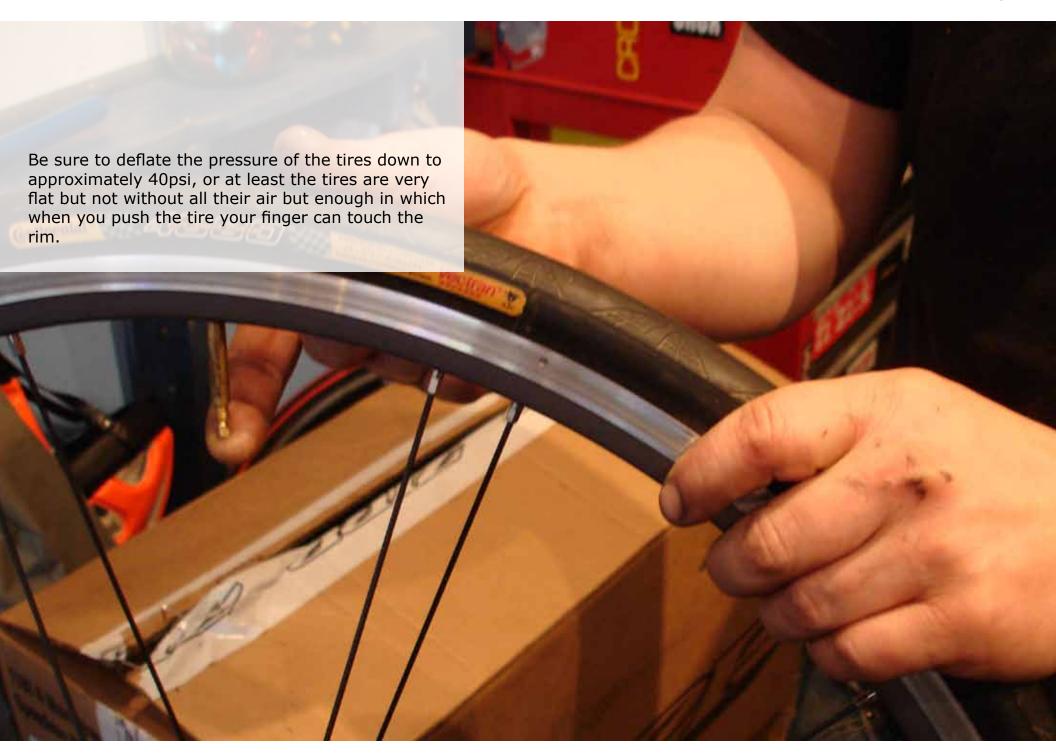

To begin with, packing a bike is not a simple step by step operation done the same everytime. In fact, it changes everytime it is packed for every bike with any case. This tutorial is to show how one bike in one instance in one case by one person is set up for a trip. It is merely an example of how it can be done and what is most important to look for while packing your bike to keep all parts safe next to one another. Enjoy!