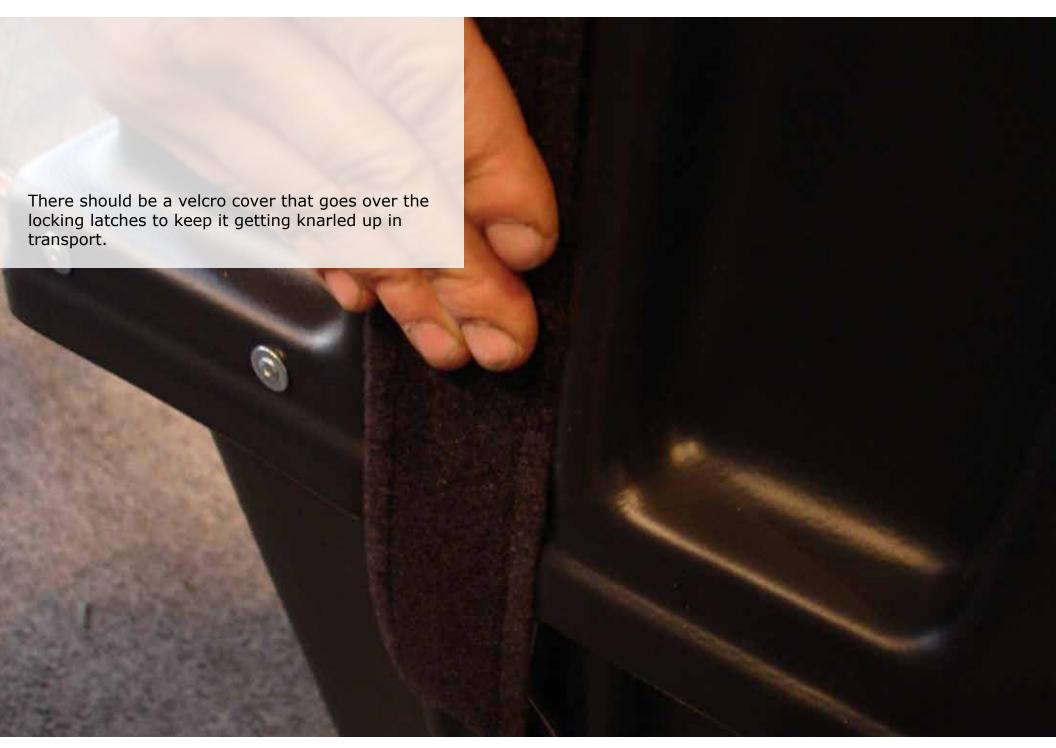

it is packed for every bike with any case. This tutorial is to show how one bike in one instance in one case by one person is set up for a trip. It is merely an example of how it can be done and what is most important to look for while packing your bike to keep all parts safe next to one another. Enjoy!



How to pack a bike



5







How to pack a bike





How to pack a bike





How to pack a bike





How to pack a bike





How to pack a bike





How to pack a bike





How to pack a bike



Tech Help



How to pack a bike





How to pack a bike





How to pack a bike





How to pack a bike





How to pack a bike





How to pack a bike



Tech Help



How to pack a bike





How to pack a bike





How to pack a bike



Tech Help



How to pack a bike





How to pack a bike





How to pack a bike





How to pack a bike