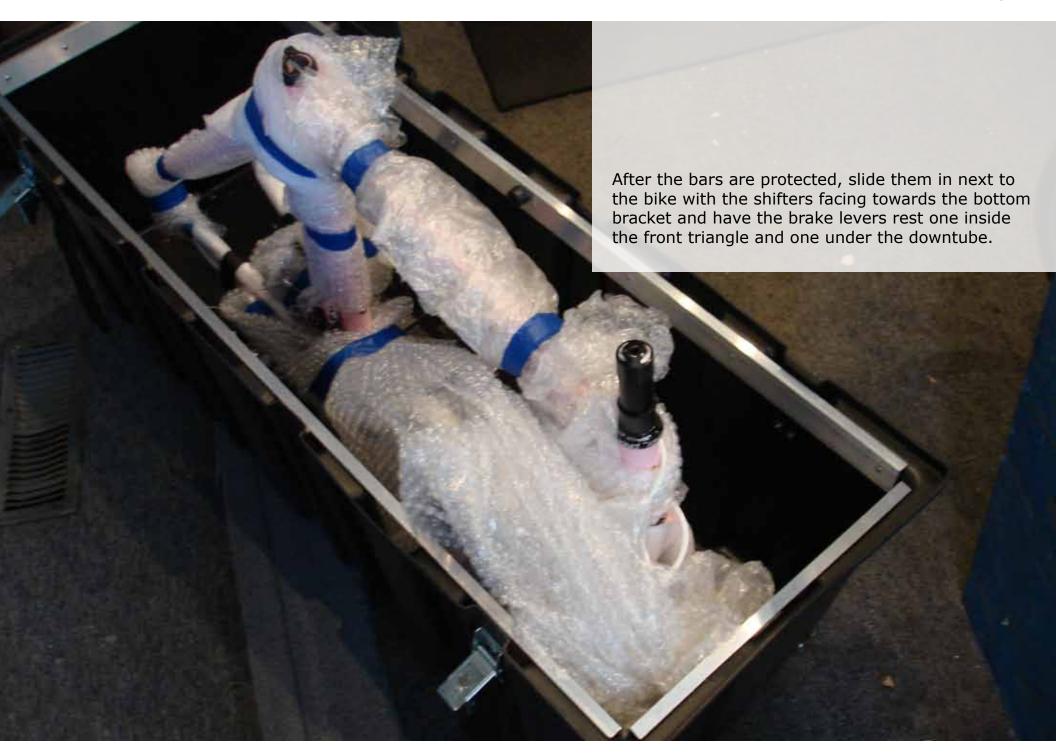

To begin with, packing a bike is not a simple step by step operation done the same everytime. In fact, it changes everytime it is packed for every bike with any case. This tutorial is to show how one bike in one instance in one case by one person is set up for a trip. It is merely an example of how it can be done and what is most important to look for while packing your bike to keep all parts safe next to one another. Enjoy!