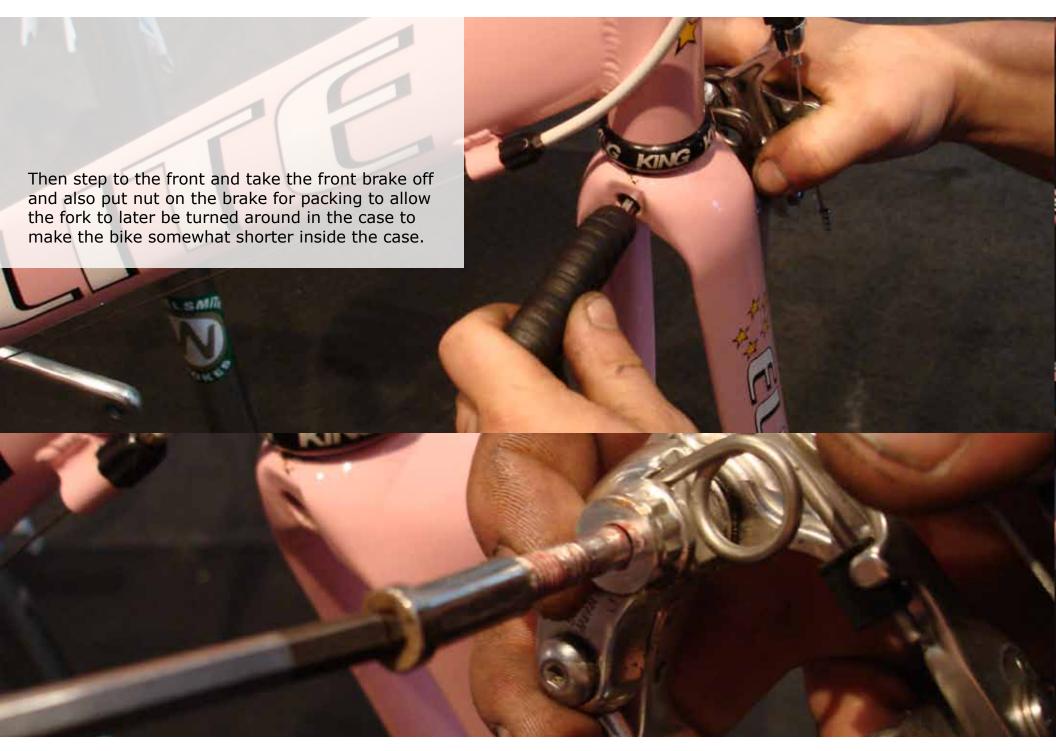

To begin with, packing a bike is not a simple step by step operation done the same everytime. In fact, it changes everytime it is packed for every bike with any case. This tutorial is to show how one bike in one instance in one case by one person is set up for a trip. It is merely an example of how it can be done and what is most important to look for while packing your bike to keep all parts safe next to one another. Enjoy!