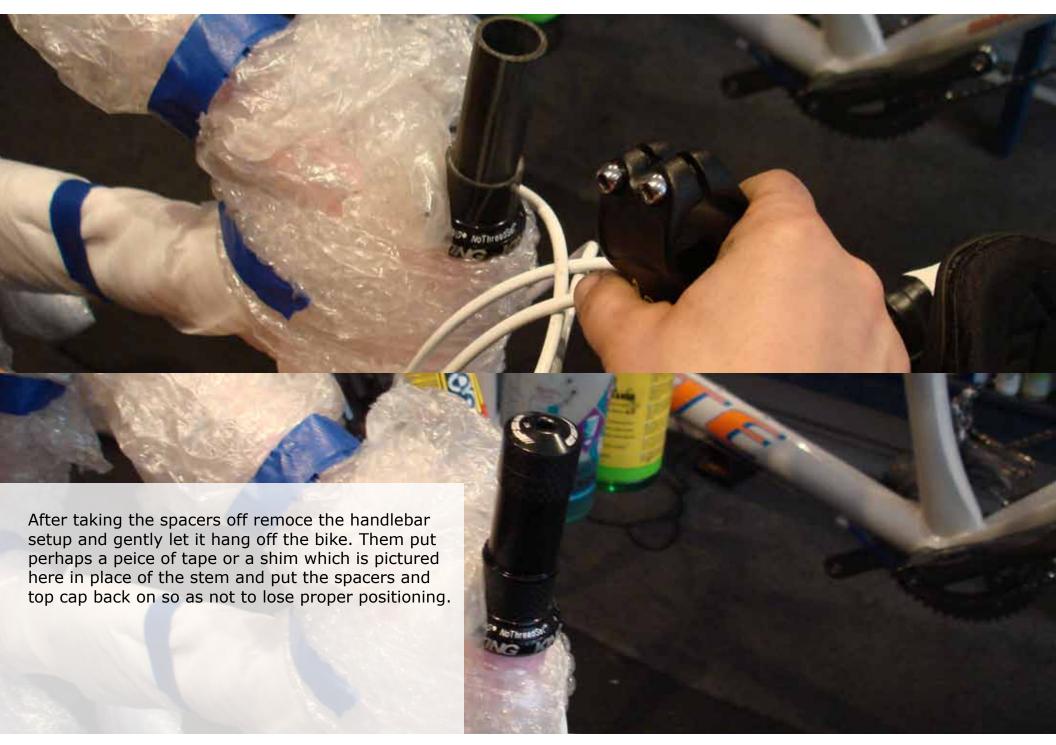

To begin with, packing a bike is not a simple step by step operation done the same everytime. In fact, it changes everytime it is packed for every bike with any case. This tutorial is to show how one bike in one instance in one case by one person is set up for a trip. It is merely an example of how it can be done and what is most important to look for while packing your bike to keep all parts safe next to one another. Enjoy!



How to pack a bike



5







How to pack a bike





How to pack a bike





How to pack a bike





How to pack a bike





How to pack a bike





How to pack a bike





How to pack a bike



Tech Help



How to pack a bike





How to pack a bike





How to pack a bike





How to pack a bike





How to pack a bike





How to pack a bike



Tech Help



How to pack a bike





How to pack a bike





How to pack a bike



Tech Help



How to pack a bike





How to pack a bike





How to pack a bike





How to pack a bike