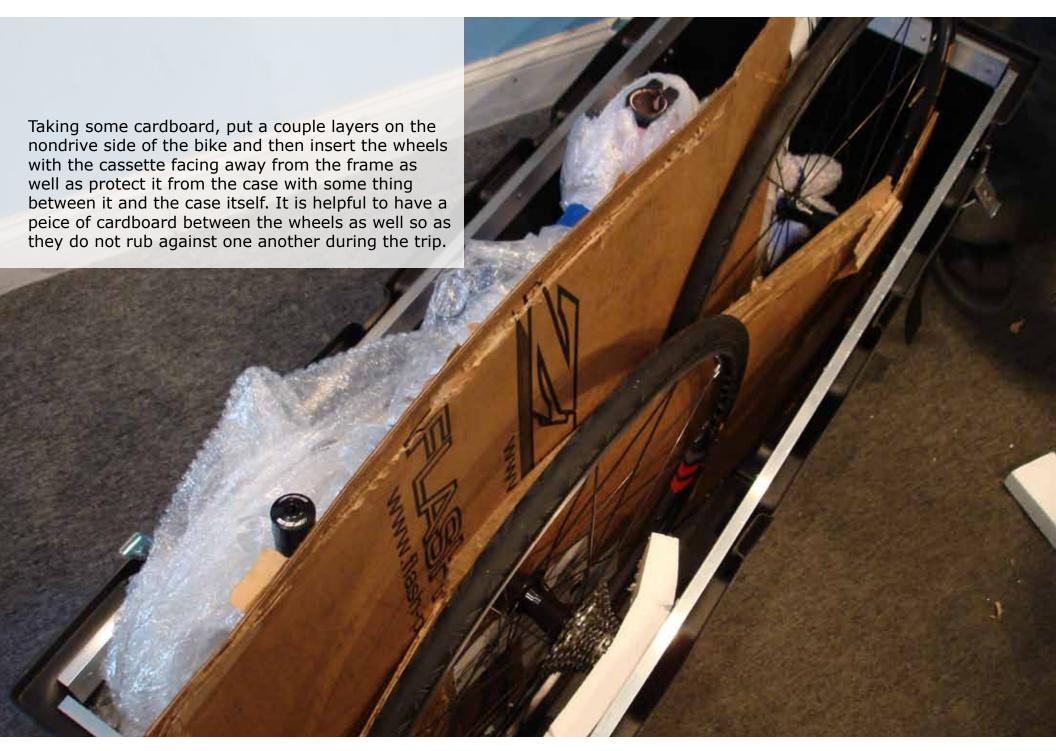

To begin with, packing a bike is not a simple step by step operation done the same everytime. In fact, it changes everytime it is packed for every bike with any case. This tutorial is to show how one bike in one instance in one case by one person is set up for a trip. It is merely an example of how it can be done and what is most important to look for while packing your bike to keep all parts safe next to one another. Enjoy!