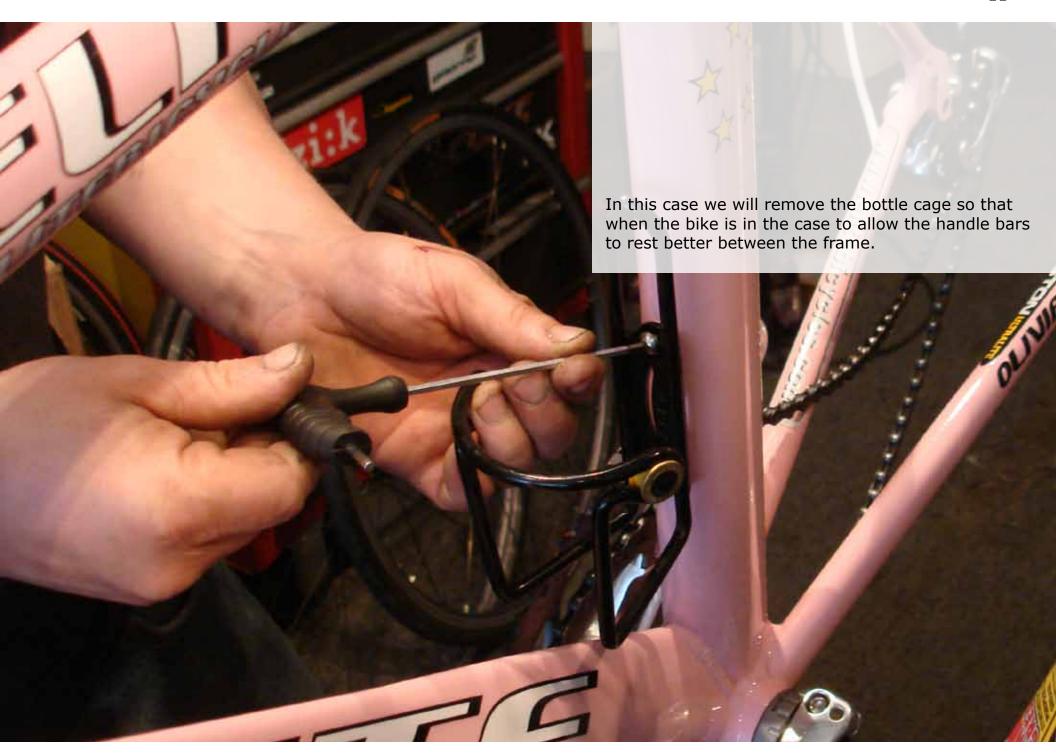

To begin with, packing a bike is not a simple step by step operation done the same everytime. In fact, it changes everytime it is packed for every bike with any case. This tutorial is to show how one bike in one instance in one case by one person is set up for a trip. It is merely an example of how it can be done and what is most important to look for while packing your bike to keep all parts safe next to one another. Enjoy!