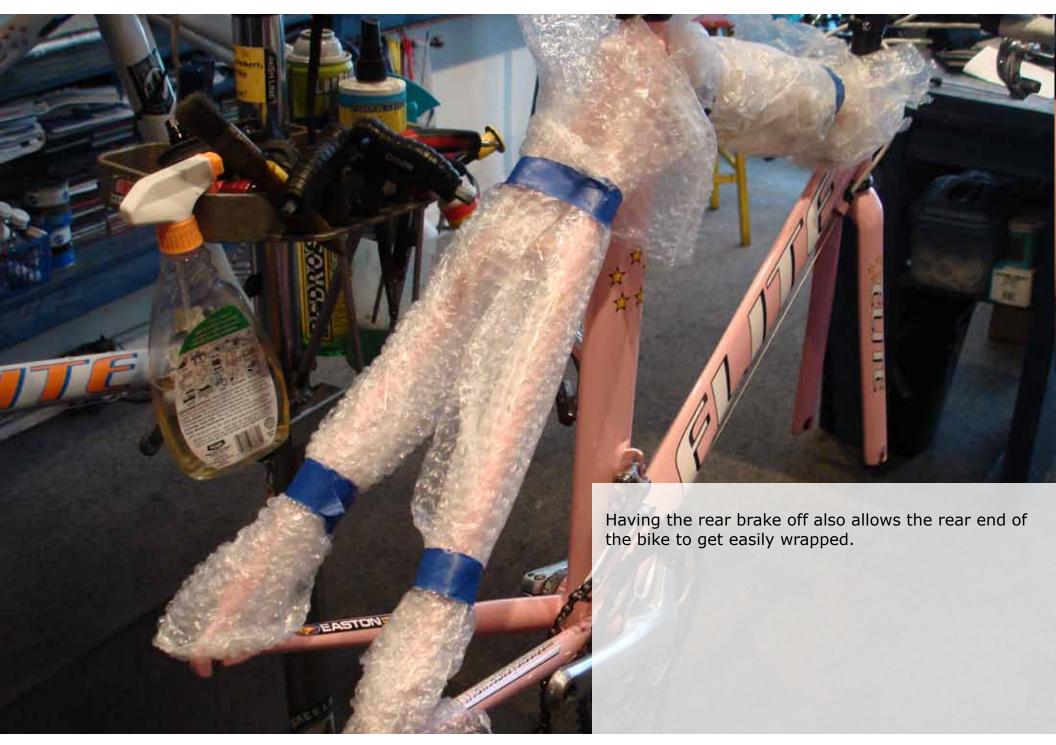

To begin with, packing a bike is not a simple step by step operation done the same everytime. In fact, it changes everytime it is packed for every bike with any case. This tutorial is to show how one bike in one instance in one case by one person is set up for a trip. It is merely an example of how it can be done and what is most important to look for while packing your bike to keep all parts safe next to one another. Enjoy!



How to pack a bike



5







How to pack a bike





How to pack a bike





How to pack a bike





How to pack a bike





How to pack a bike





How to pack a bike





How to pack a bike



Tech Help



How to pack a bike





How to pack a bike





How to pack a bike





How to pack a bike





How to pack a bike





How to pack a bike



Tech Help



How to pack a bike





How to pack a bike





How to pack a bike



Tech Help



How to pack a bike





How to pack a bike





How to pack a bike





How to pack a bike