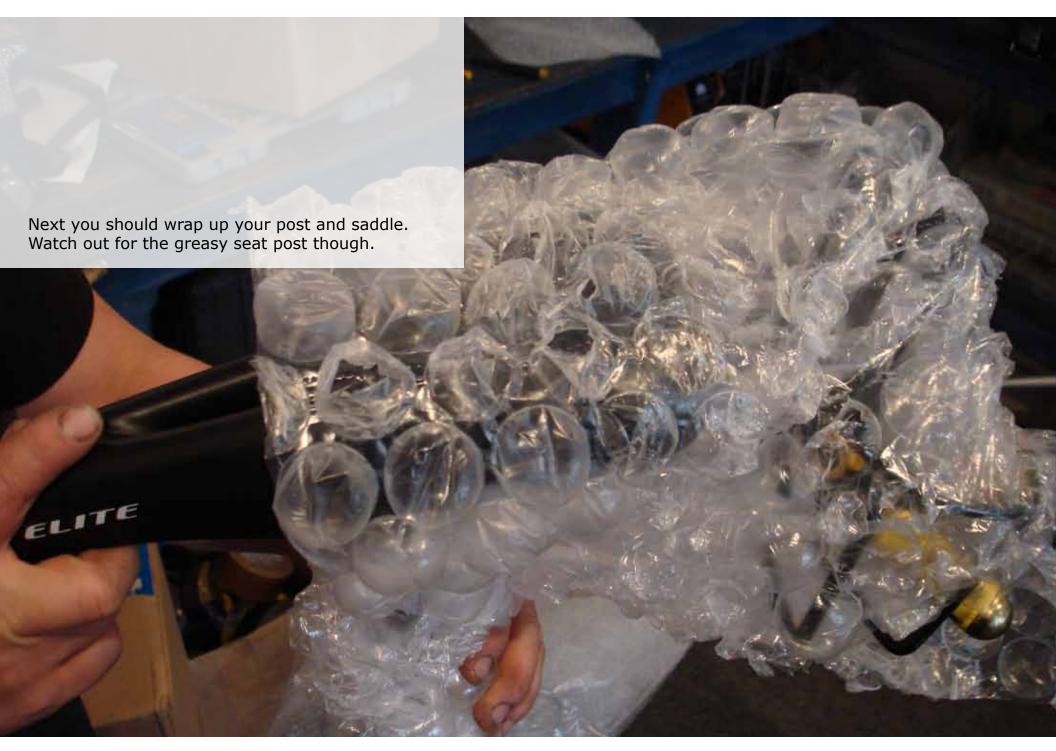

To begin with, packing a bike is not a simple step by step operation done the same everytime. In fact, it changes everytime it is packed for every bike with any case. This tutorial is to show how one bike in one instance in one case by one person is set up for a trip. It is merely an example of how it can be done and what is most important to look for while packing your bike to keep all parts safe next to one another. Enjoy!