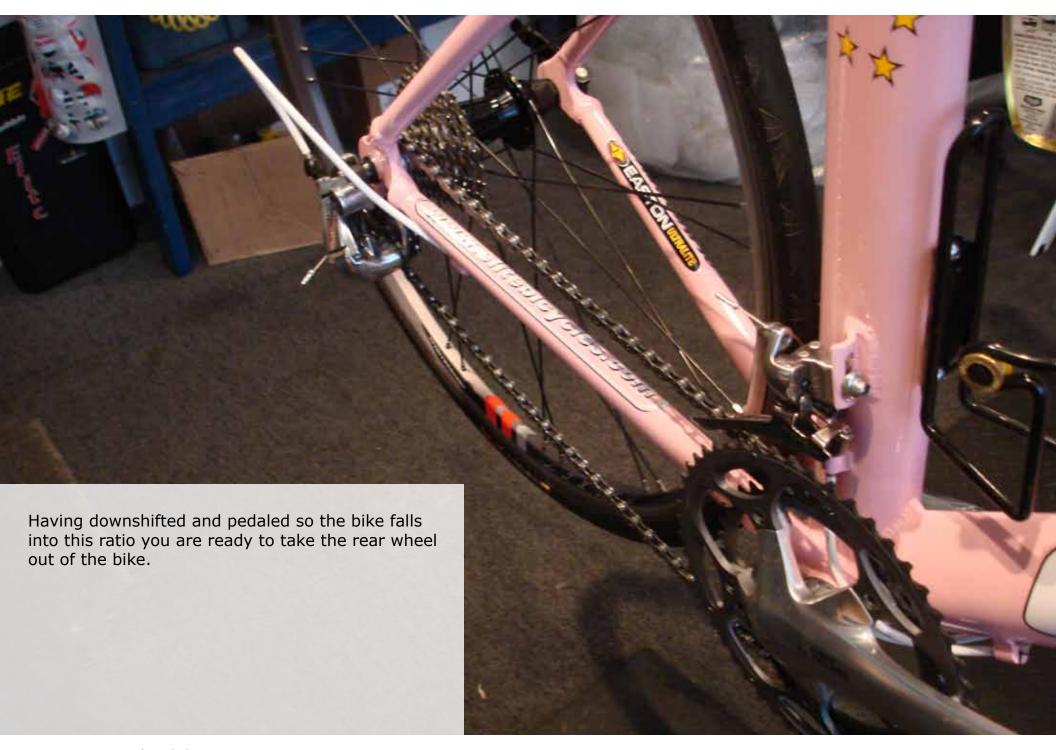

To begin with, packing a bike is not a simple step by step operation done the same everytime. In fact, it changes everytime it is packed for every bike with any case. This tutorial is to show how one bike in one instance in one case by one person is set up for a trip. It is merely an example of how it can be done and what is most important to look for while packing your bike to keep all parts safe next to one another. Enjoy!