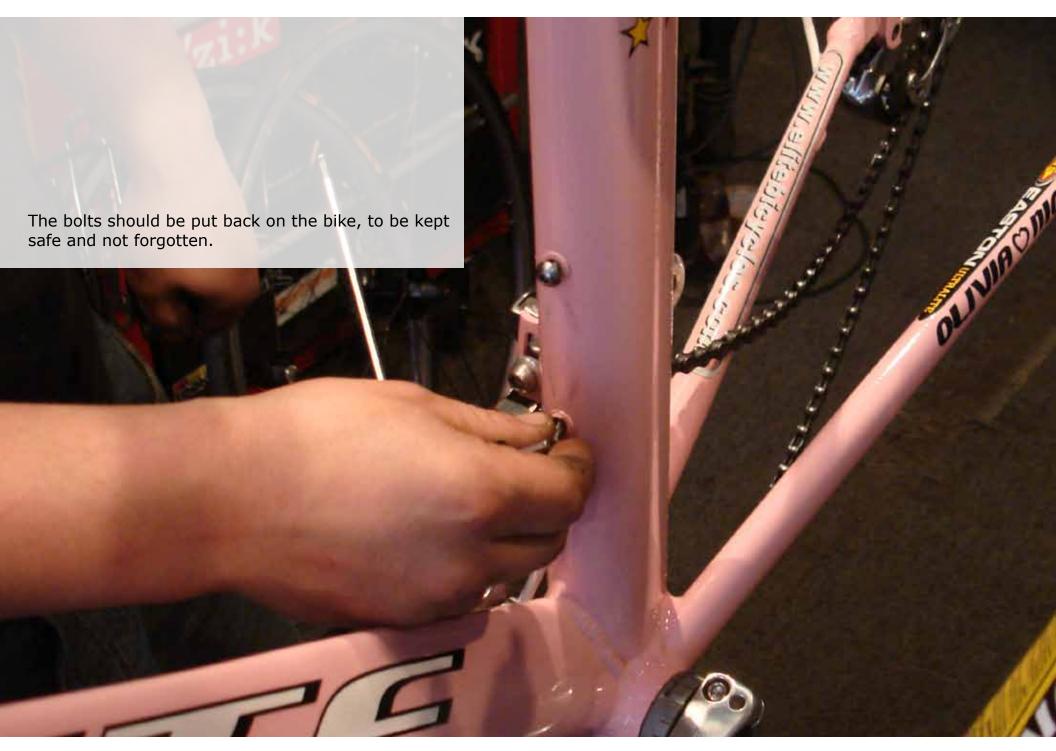

To begin with, packing a bike is not a simple step by step operation done the same everytime. In fact, it changes everytime it is packed for every bike with any case. This tutorial is to show how one bike in one instance in one case by one person is set up for a trip. It is merely an example of how it can be done and what is most important to look for while packing your bike to keep all parts safe next to one another. Enjoy!