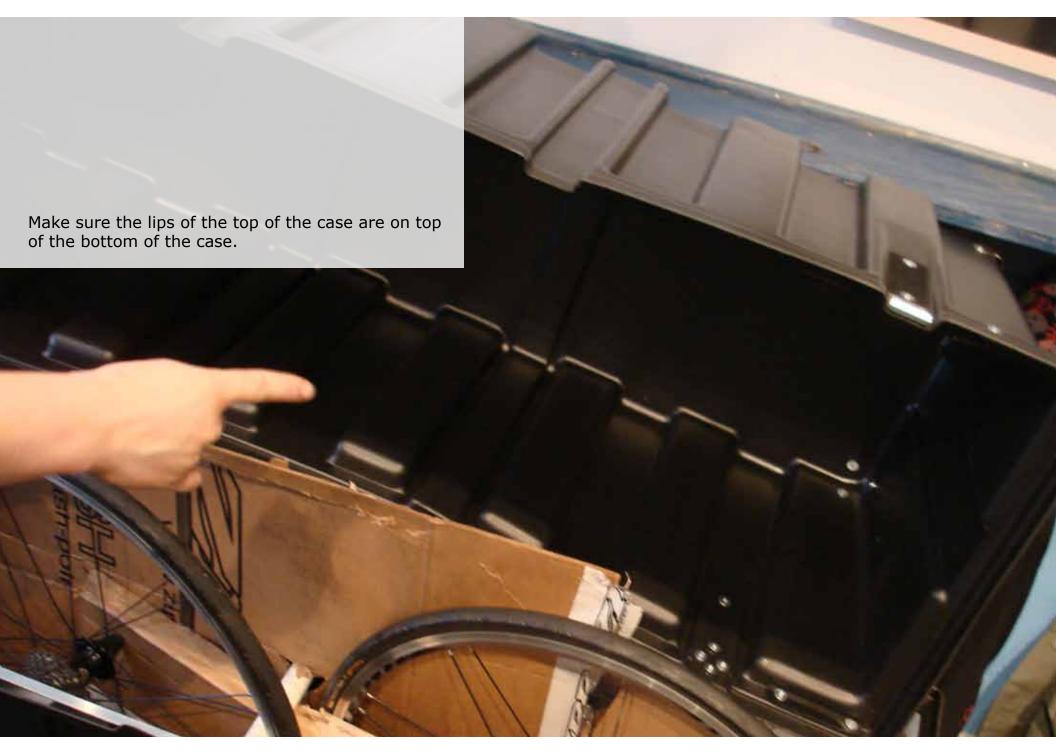

t, it changes everytime it is packed for every bike with any case. This tutorial is to show how one bike in one instance in one case by one person is set up for a trip. It is merely an example of how it can be done and what is most important to look for while packing your bike to keep all parts safe next to one another. Enjoy!



How to pack a bike



5







How to pack a bike





How to pack a bike





How to pack a bike





How to pack a bike





How to pack a bike





How to pack a bike





How to pack a bike



Tech Help



How to pack a bike





How to pack a bike





How to pack a bike





How to pack a bike





How to pack a bike





How to pack a bike



Tech Help



How to pack a bike





How to pack a bike





How to pack a bike



Tech Help



How to pack a bike





How to pack a bike





How to pack a bike





How to pack a bike