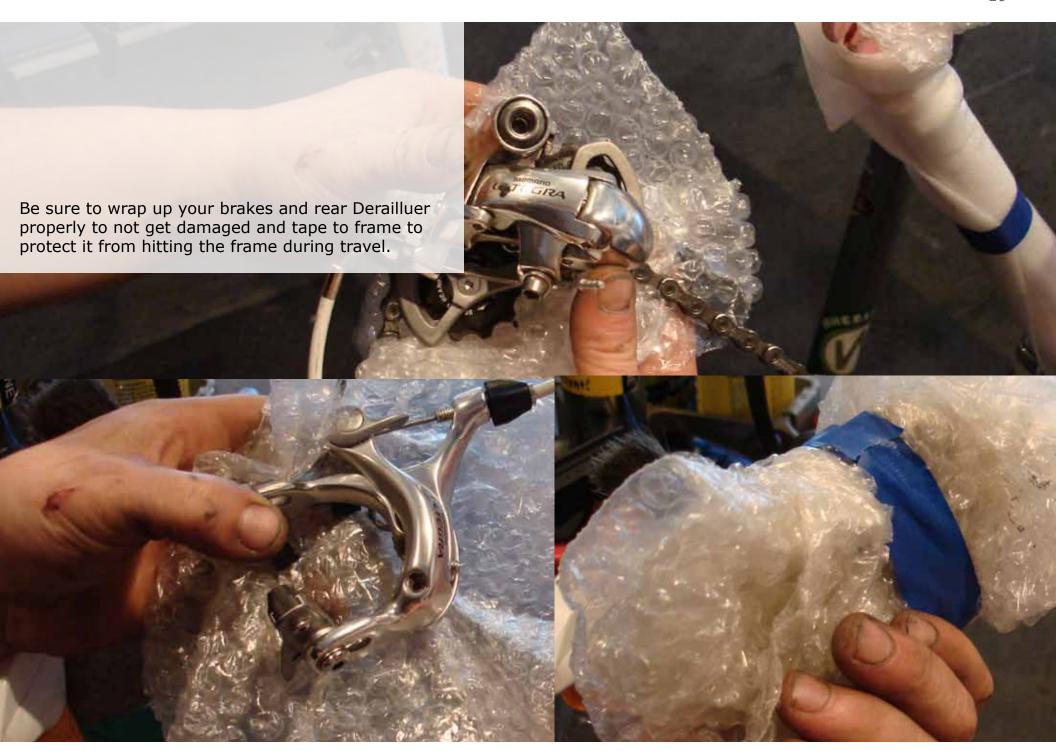

To begin with, packing a bike is not a simple step by step operation done the same everytime. In fact, it changes everytime it is packed for every bike with any case. This tutorial is to show how one bike in one instance in one case by one person is set up for a trip. It is merely an example of how it can be done and what is most important to look for while packing your bike to keep all parts safe next to one another. Enjoy!



How to pack a bike



5







How to pack a bike





How to pack a bike





How to pack a bike





How to pack a bike





How to pack a bike





How to pack a bike





How to pack a bike



Tech Help



How to pack a bike





How to pack a bike





How to pack a bike





How to pack a bike





How to pack a bike





How to pack a bike



Tech Help



How to pack a bike





How to pack a bike





How to pack a bike



Tech Help



How to pack a bike





How to pack a bike





How to pack a bike





How to pack a bike