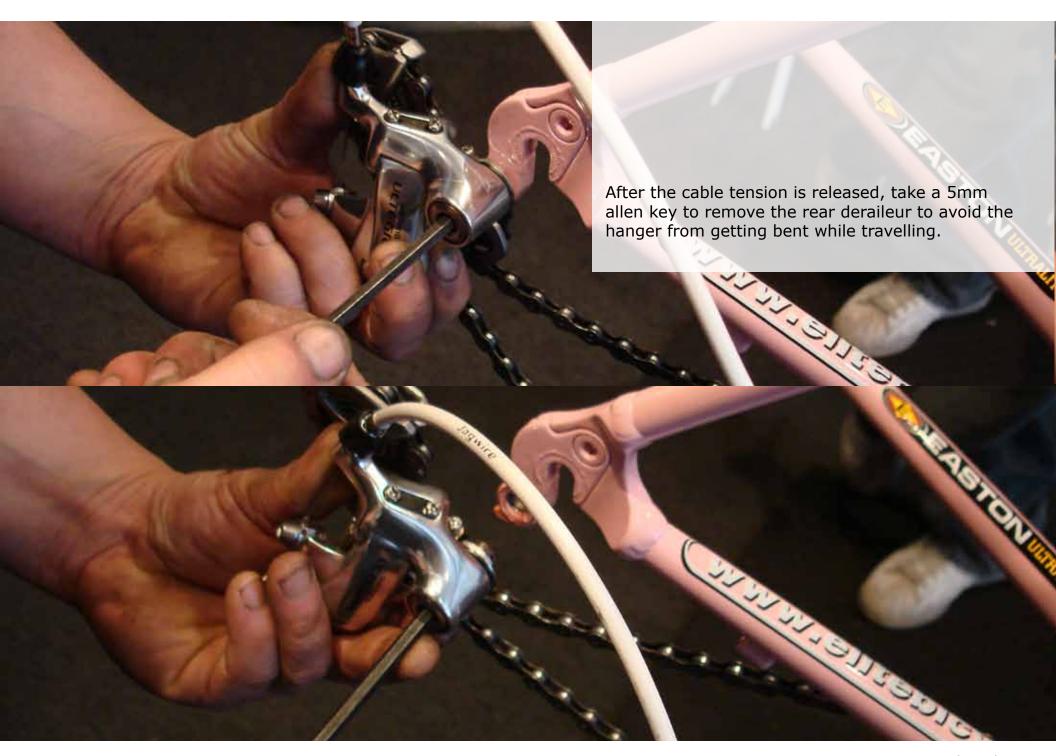

To begin with, packing a bike is not a simple step by step operation done the same everytime. In fact, it changes everytime it is packed for every bike with any case. This tutorial is to show how one bike in one instance in one case by one person is set up for a trip. It is merely an example of how it can be done and what is most important to look for while packing your bike to keep all parts safe next to one another. Enjoy!