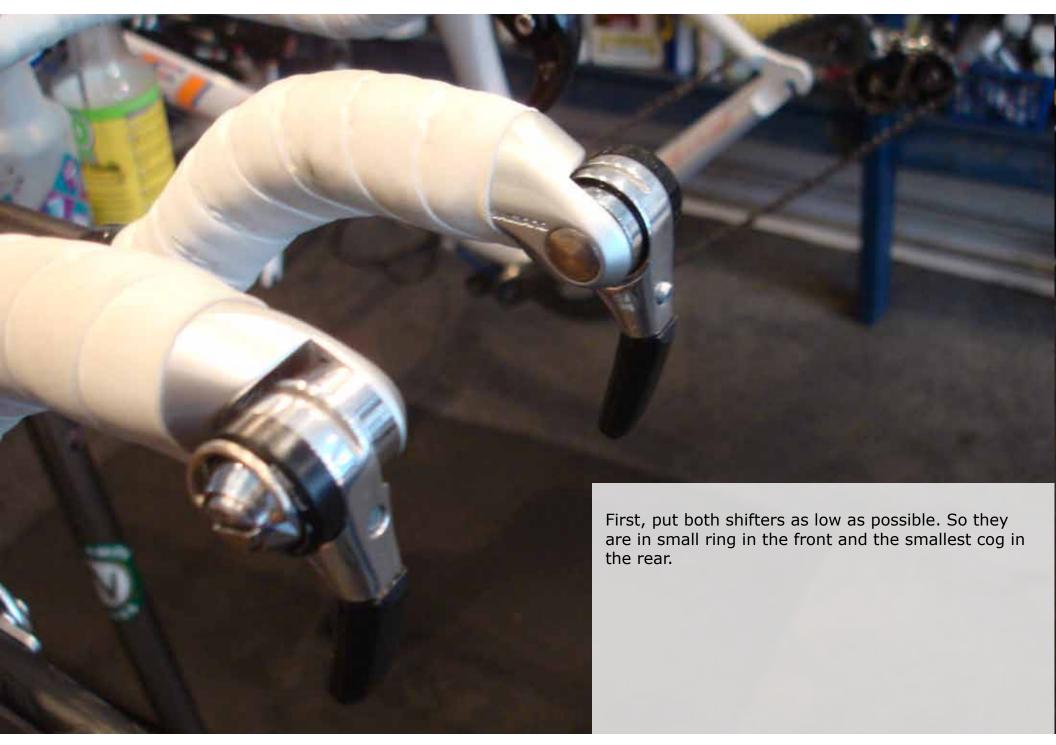

To begin with, packing a bike is not a simple step by step operation done the same everytime. In fact, it changes everytime it is packed for every bike with any case. This tutorial is to show how one bike in one instance in one case by one person is set up for a trip. It is merely an example of how it can be done and what is most important to look for while packing your bike to keep all parts safe next to one another. Enjoy!