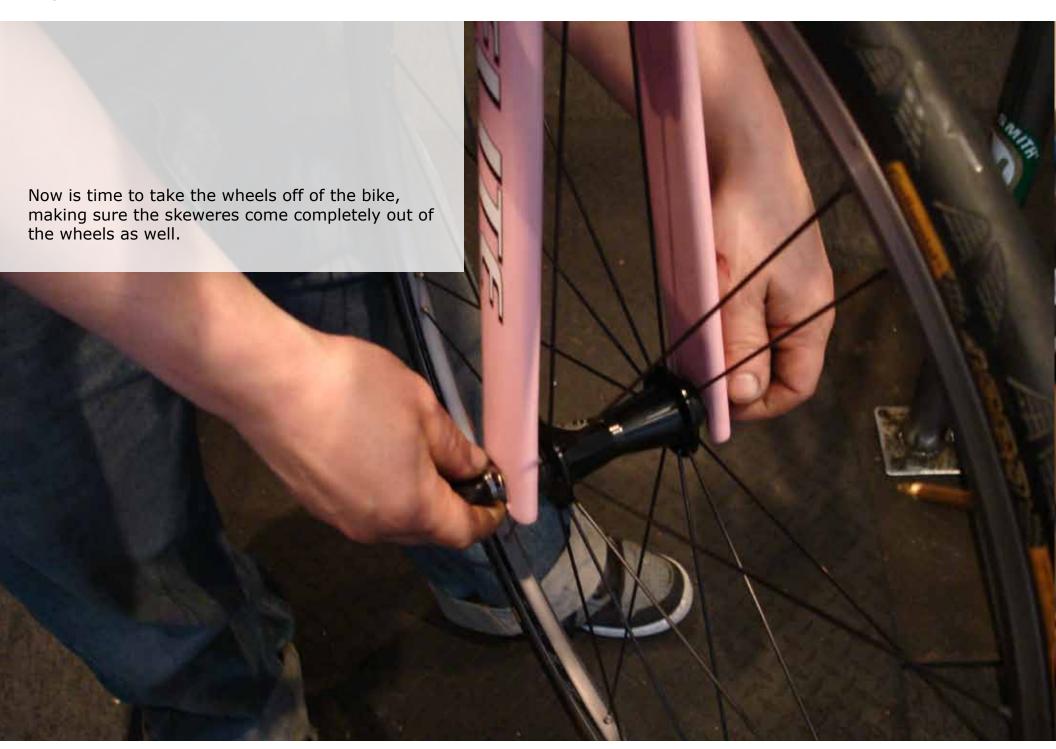

To begin with, packing a bike is not a simple step by step operation done the same everytime. In fact, it changes everytime it is packed for every bike with any case. This tutorial is to show how one bike in one instance in one case by one person is set up for a trip. It is merely an example of how it can be done and what is most important to look for while packing your bike to keep all parts safe next to one another. Enjoy!