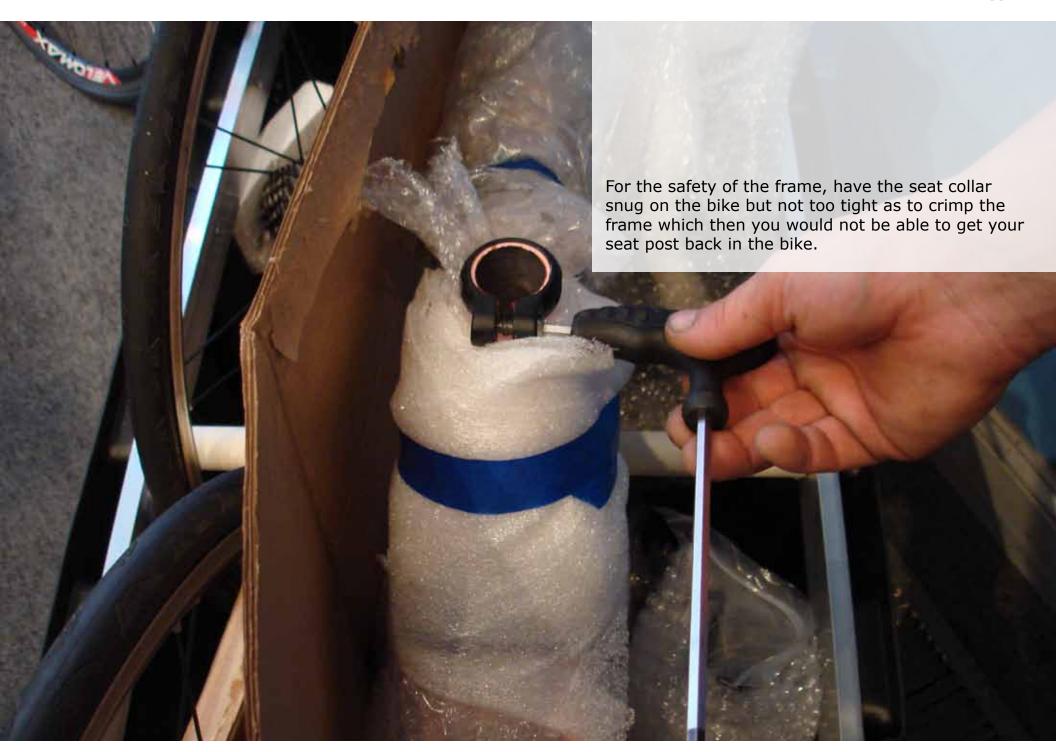

same everytime. In fact, it changes everytime it is packed for every bike with any case. This tutorial is to show how one bike in one instance in one case by one person is set up for a trip. It is merely an example of how it can be done and what is most important to look for while packing your bike to keep all parts safe next to one another. Enjoy!



How to pack a bike



5







How to pack a bike





How to pack a bike





How to pack a bike





How to pack a bike





How to pack a bike





How to pack a bike





How to pack a bike



Tech Help



How to pack a bike





How to pack a bike





How to pack a bike





How to pack a bike





How to pack a bike





How to pack a bike



Tech Help



How to pack a bike





How to pack a bike





How to pack a bike



Tech Help



How to pack a bike





How to pack a bike





How to pack a bike





How to pack a bike