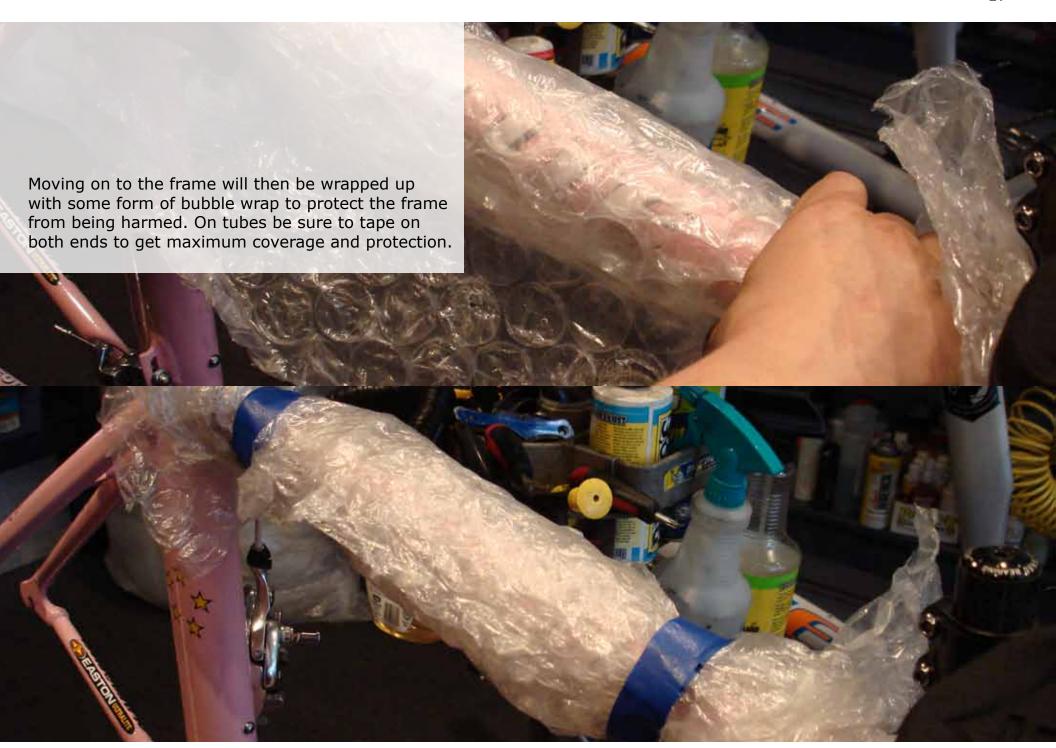

To begin with, packing a bike is not a simple step by step operation done the same everytime. In fact, it changes everytime it is packed for every bike with any case. This tutorial is to show how one bike in one instance in one case by one person is set up for a trip. It is merely an example of how it can be done and what is most important to look for while packing your bike to keep all parts safe next to one another. Enjoy!