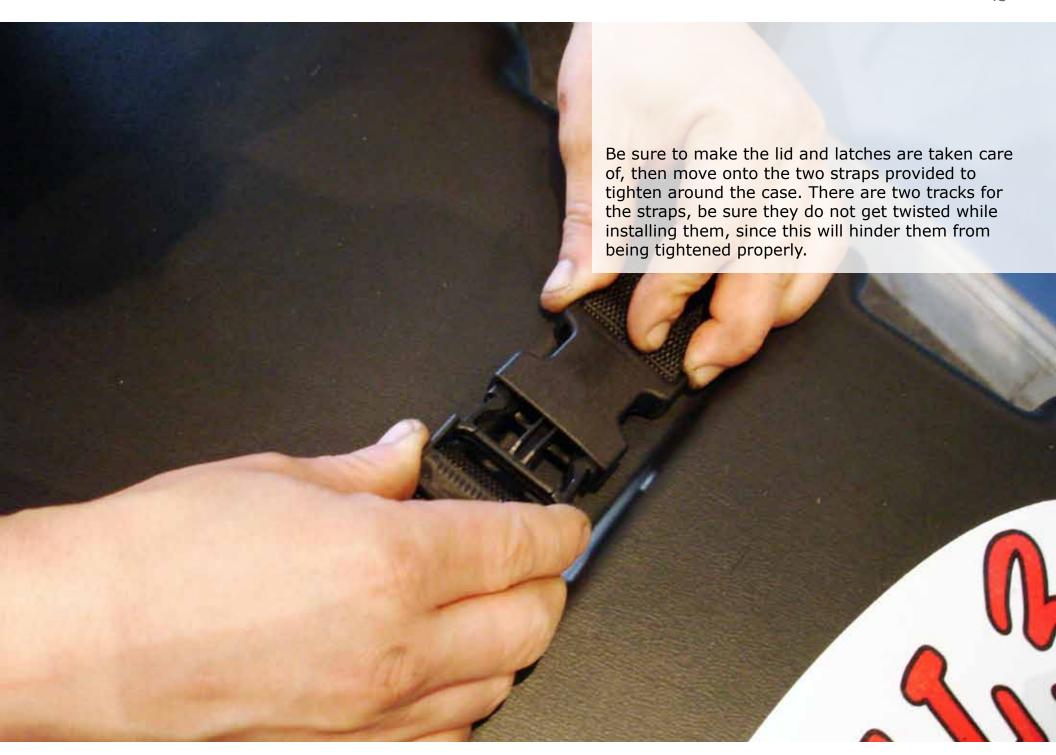

is packed for every bike with any case. This tutorial is to show how one bike in one instance in one case by one person is set up for a trip. It is merely an example of how it can be done and what is most important to look for while packing your bike to keep all parts safe next to one another. Enjoy!



How to pack a bike



5







How to pack a bike





How to pack a bike





How to pack a bike





How to pack a bike





How to pack a bike





How to pack a bike





How to pack a bike



Tech Help



How to pack a bike





How to pack a bike





How to pack a bike





How to pack a bike





How to pack a bike





How to pack a bike



Tech Help



How to pack a bike





How to pack a bike





How to pack a bike



Tech Help



How to pack a bike





How to pack a bike





How to pack a bike





How to pack a bike