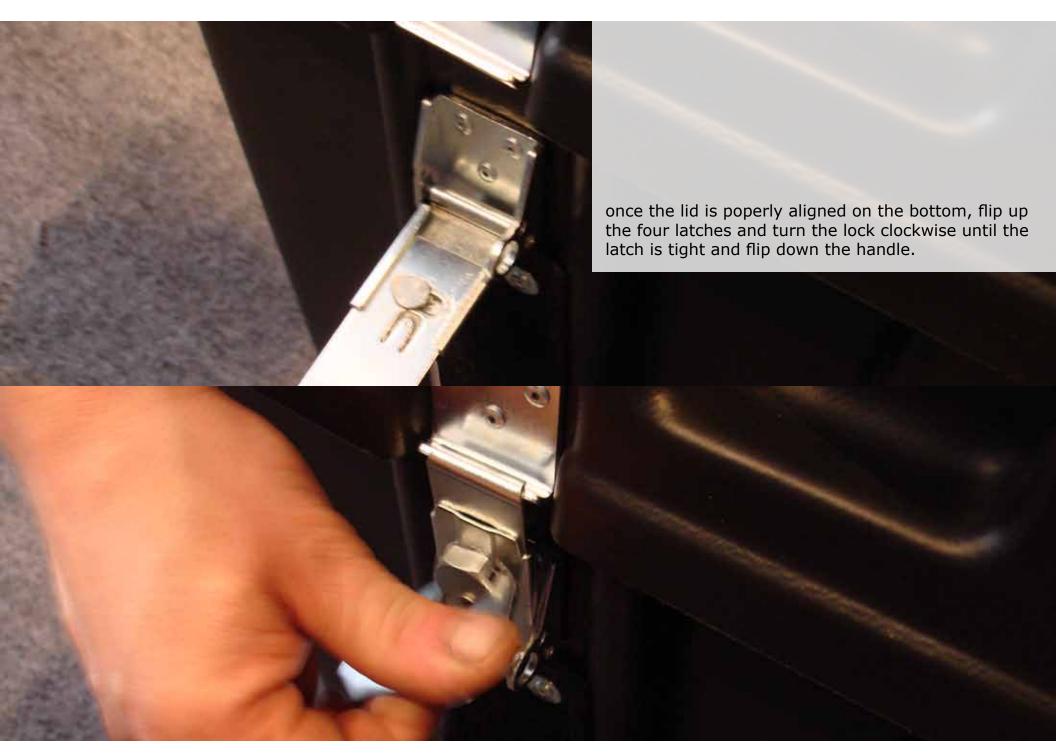

it changes everytime it is packed for every bike with any case. This tutorial is to show how one bike in one instance in one case by one person is set up for a trip. It is merely an example of how it can be done and what is most important to look for while packing your bike to keep all parts safe next to one another. Enjoy!



How to pack a bike



5







How to pack a bike





How to pack a bike





How to pack a bike





How to pack a bike





How to pack a bike





How to pack a bike





How to pack a bike



Tech Help



How to pack a bike





How to pack a bike





How to pack a bike





How to pack a bike





How to pack a bike





How to pack a bike



Tech Help



How to pack a bike





How to pack a bike





How to pack a bike



Tech Help



How to pack a bike





How to pack a bike





How to pack a bike





How to pack a bike