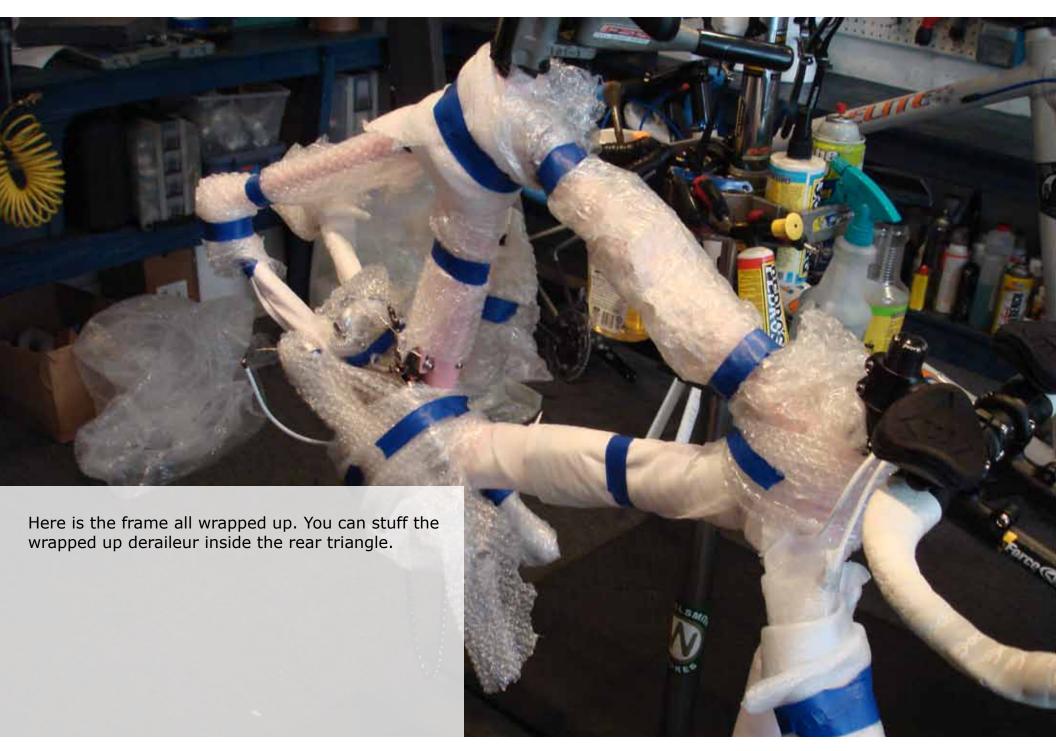

To begin with, packing a bike is not a simple step by step operation done the same everytime. In fact, it changes everytime it is packed for every bike with any case. This tutorial is to show how one bike in one instance in one case by one person is set up for a trip. It is merely an example of how it can be done and what is most important to look for while packing your bike to keep all parts safe next to one another. Enjoy!



How to pack a bike



5







How to pack a bike





How to pack a bike





How to pack a bike





How to pack a bike





How to pack a bike





How to pack a bike





How to pack a bike



Tech Help



How to pack a bike





How to pack a bike





How to pack a bike





How to pack a bike





How to pack a bike





How to pack a bike



Tech Help



How to pack a bike





How to pack a bike





How to pack a bike



Tech Help



How to pack a bike





How to pack a bike





How to pack a bike





How to pack a bike