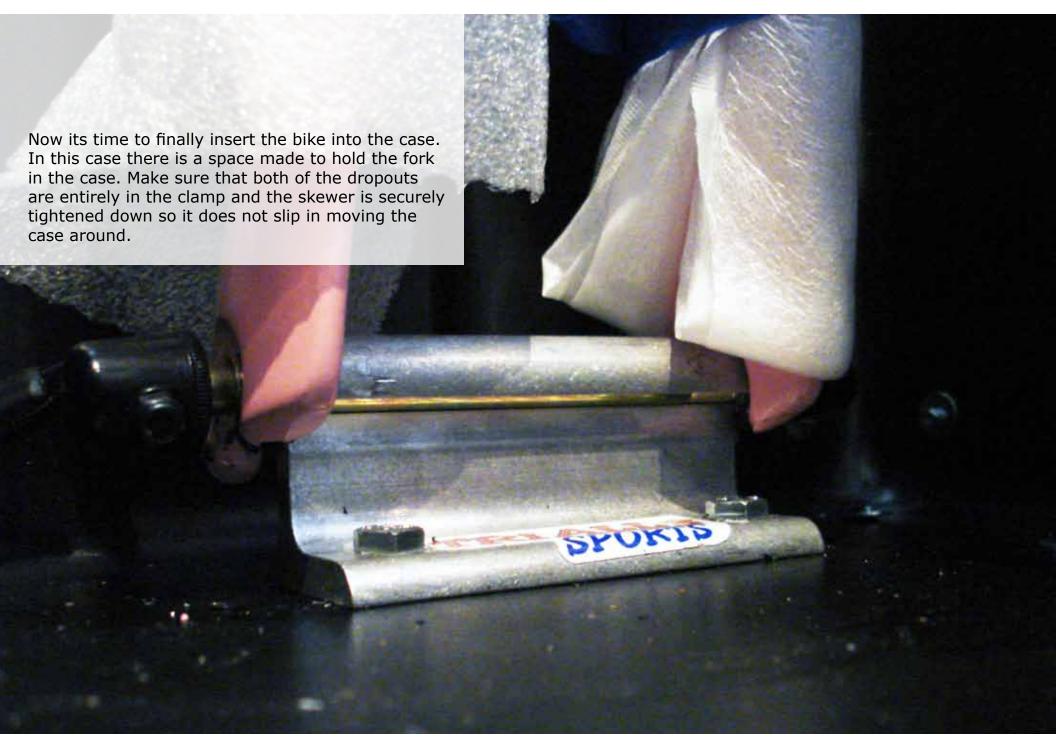

To begin with, packing a bike is not a simple step by step operation done the same everytime. In fact, it changes everytime it is packed for every bike with any case. This tutorial is to show how one bike in one instance in one case by one person is set up for a trip. It is merely an example of how it can be done and what is most important to look for while packing your bike to keep all parts safe next to one another. Enjoy!