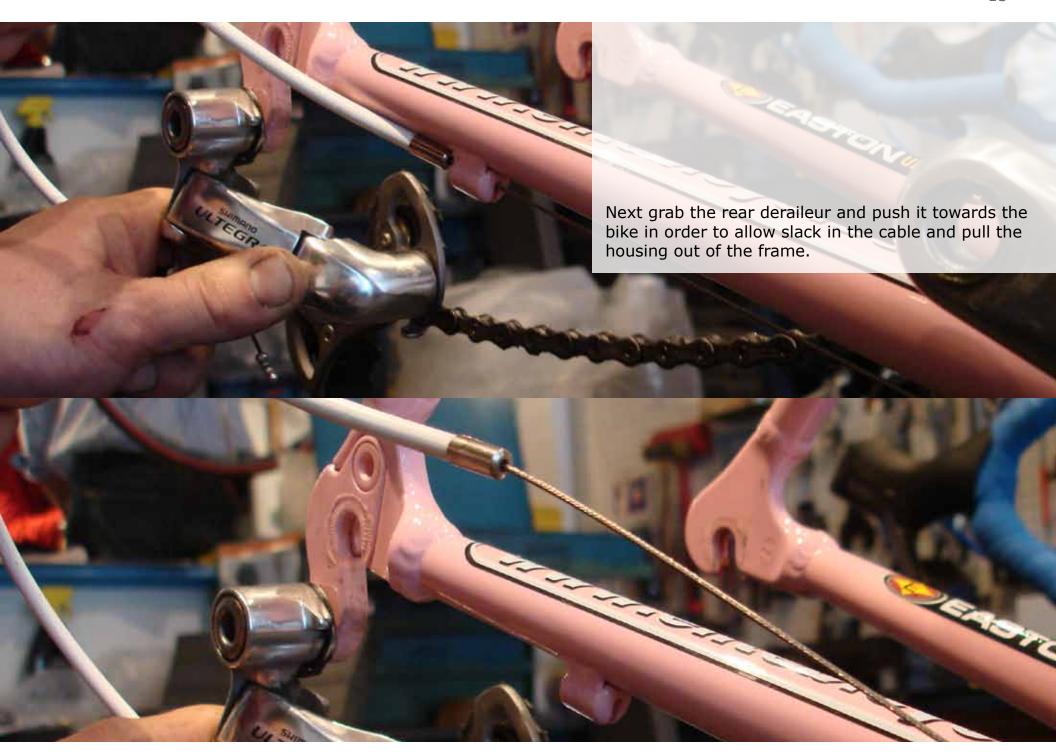

To begin with, packing a bike is not a simple step by step operation done the same everytime. In fact, it changes everytime it is packed for every bike with any case. This tutorial is to show how one bike in one instance in one case by one person is set up for a trip. It is merely an example of how it can be done and what is most important to look for while packing your bike to keep all parts safe next to one another. Enjoy!