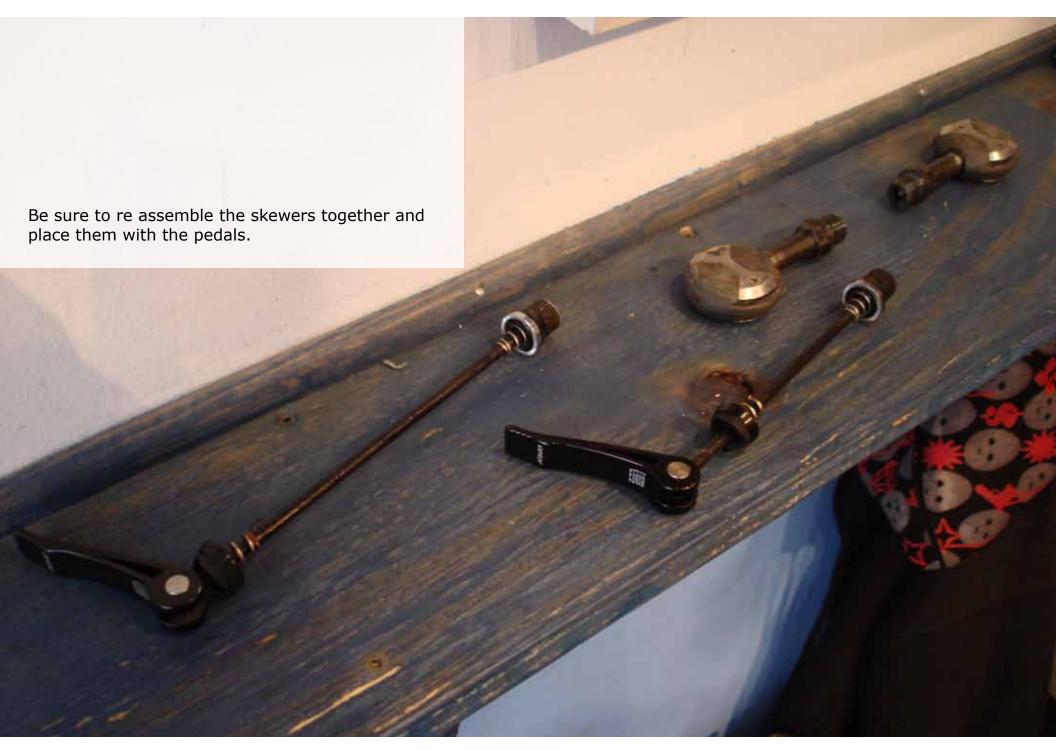

To begin with, packing a bike is not a simple step by step operation done the same everytime. In fact, it changes everytime it is packed for every bike with any case. This tutorial is to show how one bike in one instance in one case by one person is set up for a trip. It is merely an example of how it can be done and what is most important to look for while packing your bike to keep all parts safe next to one another. Enjoy!