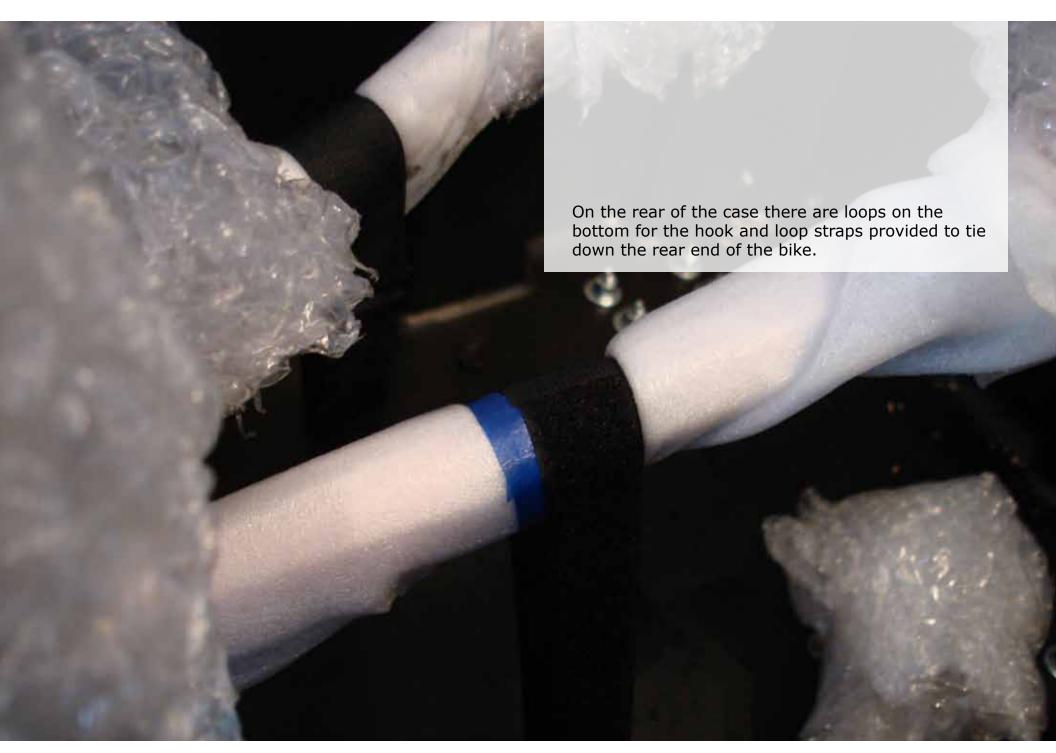

To begin with, packing a bike is not a simple step by step operation done the same everytime. In fact, it changes everytime it is packed for every bike with any case. This tutorial is to show how one bike in one instance in one case by one person is set up for a trip. It is merely an example of how it can be done and what is most important to look for while packing your bike to keep all parts safe next to one another. Enjoy!