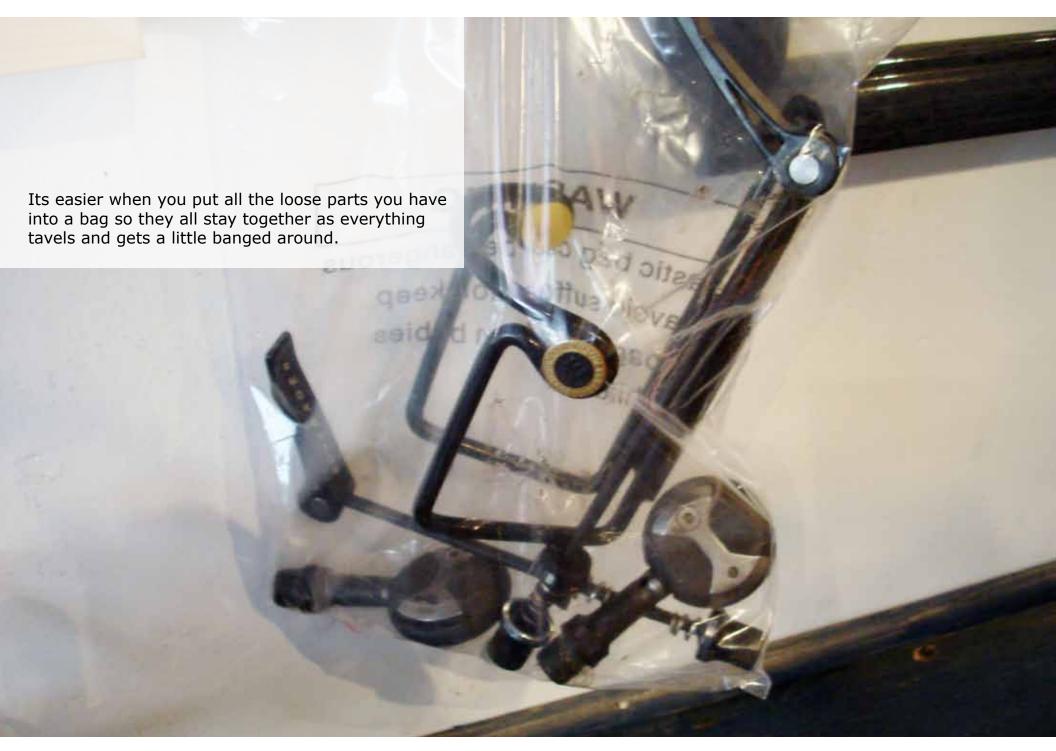

To begin with, packing a bike is not a simple step by step operation done the same everytime. In fact, it changes everytime it is packed for every bike with any case. This tutorial is to show how one bike in one instance in one case by one person is set up for a trip. It is merely an example of how it can be done and what is most important to look for while packing your bike to keep all parts safe next to one another. Enjoy!