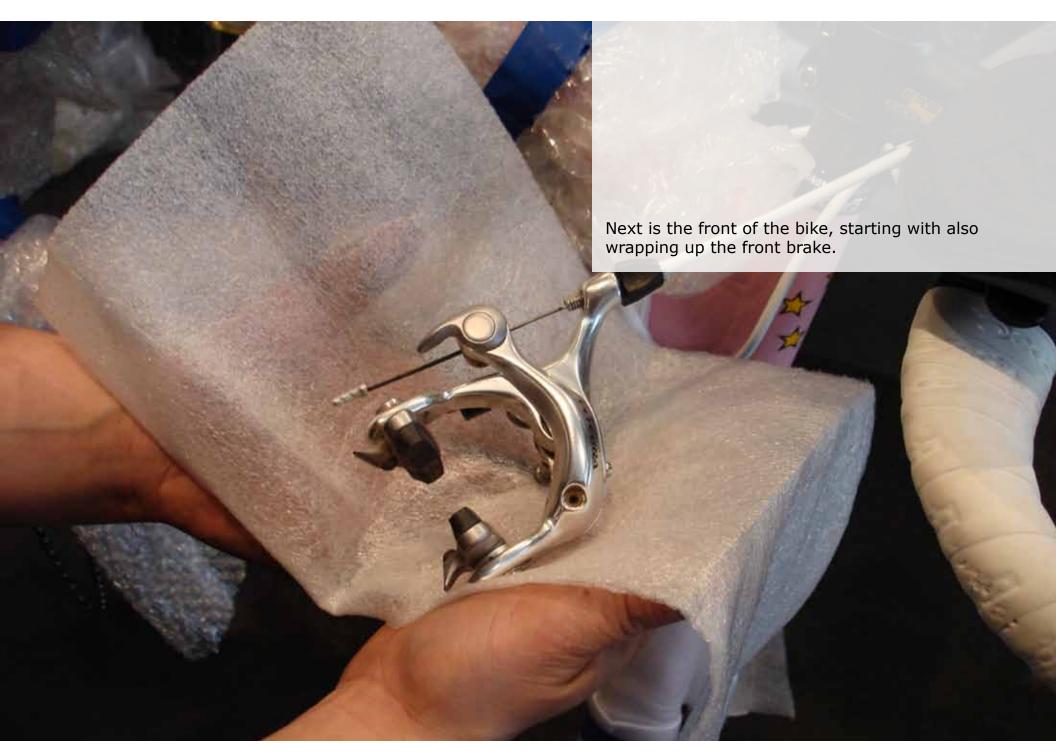

To begin with, packing a bike is not a simple step by step operation done the same everytime. In fact, it changes everytime it is packed for every bike with any case. This tutorial is to show how one bike in one instance in one case by one person is set up for a trip. It is merely an example of how it can be done and what is most important to look for while packing your bike to keep all parts safe next to one another. Enjoy!



How to pack a bike



5







How to pack a bike





How to pack a bike





How to pack a bike





How to pack a bike





How to pack a bike





How to pack a bike





How to pack a bike



Tech Help



How to pack a bike





How to pack a bike





How to pack a bike





How to pack a bike





How to pack a bike





How to pack a bike



Tech Help



How to pack a bike





How to pack a bike





How to pack a bike



Tech Help



How to pack a bike





How to pack a bike





How to pack a bike





How to pack a bike