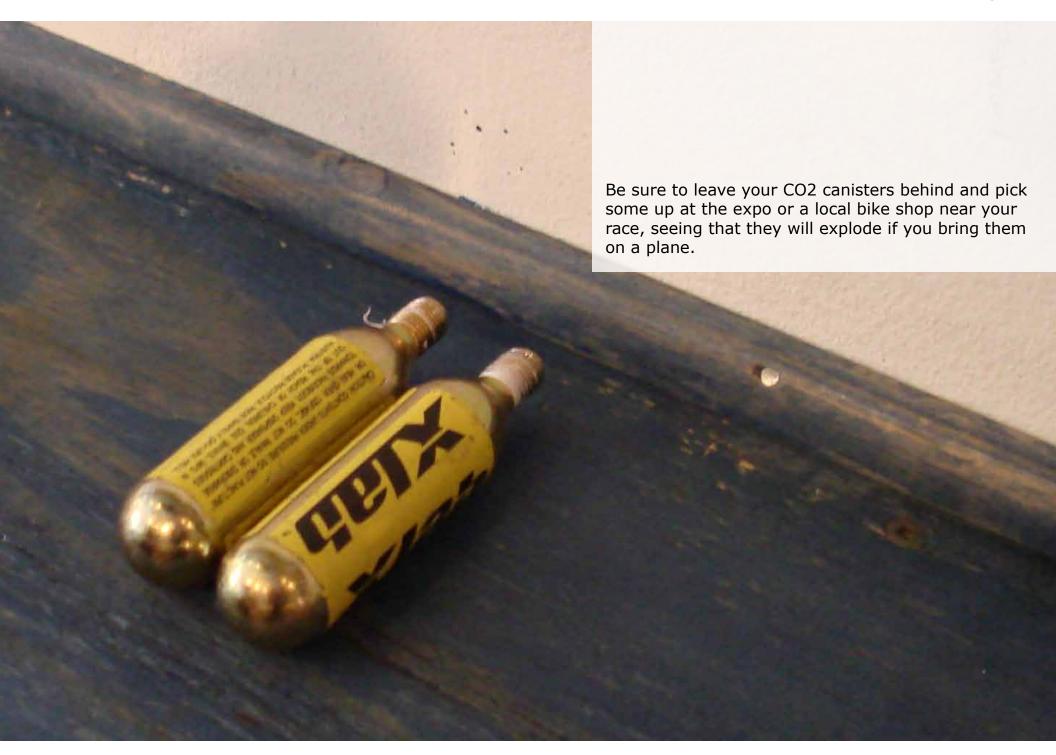

To begin with, packing a bike is not a simple step by step operation done the same everytime. In fact, it changes everytime it is packed for every bike with any case. This tutorial is to show how one bike in one instance in one case by one person is set up for a trip. It is merely an example of how it can be done and what is most important to look for while packing your bike to keep all parts safe next to one another. Enjoy!